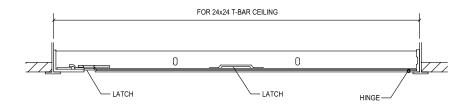

#### SPECIFICATIONS:

Door & Frame: .063 Aluminum

Hinges: Continuous piano hinge. Allows opening to 180°

**Latches:** Flush stainless steel cam **Finish:** Baked white enamel coat

#### **OPTIONS** (at additional cost)

■ WB 151 Key Code Cylinder locks-keyed alike with 2 keys per lock

| ~ | Item<br>No. | Door<br>Size<br>W x H | Steel T Bar<br>Opening | Cam<br>Latch | Ship<br>Wt.<br>Lbs. |
|---|-------------|-----------------------|------------------------|--------------|---------------------|
|   | BA-TB 1210  | 24 x 24               | 23 3/4 x 23 3/4        | 4            | 14                  |
|   | BA-TB 1210  | 24 x 48               | 23 3/4 x 47 3/4        | 5            | 30                  |