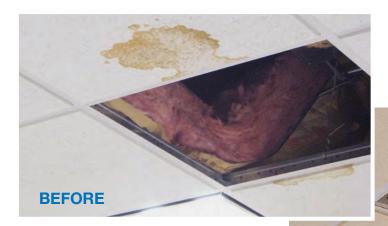

# BestAccessDoors' BA-TB 1210 Series Drop-In Ceiling Access Door

## **DETAIL & SUBMITTAL SHEET**



The TB Drop-In Ceiling door simply drops into the 1" steel stud grid and comes complete with mounting screws.

#### SPECIFICATIONS:

Door & Frame: .063 Aluminum

Hinges: Continuous piano hinge. Allows opening to 180°

**Latches:** Flush stainless steel cam **Finish:** Baked white enamel coat

#### **OPTIONS** (at additional cost)

■ WB 151 Key Code Cylinder locks-keyed alike with 2 keys per lock



| ~ | Item<br>No. | Door<br>Size<br>W x H | Steel T Bar<br>Opening | Cam<br>Latch | Ship<br>Wt.<br>Lbs. |
|---|-------------|-----------------------|------------------------|--------------|---------------------|
|   | BA-TB 1210  | 24 x 24               | 23 3/4 x 23 3/4        | 4            | 14                  |
|   | BA-TB 1210  | 24 x 48               | 23 3/4 x 47 3/4        | 5