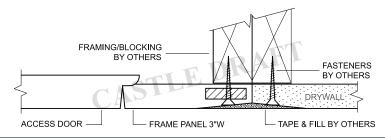

#### **INSTALLATION SPECIFICATION**

| DIMENSION AND APPEARANCE |           |                             |                    |  |  |  |  |
|--------------------------|-----------|-----------------------------|--------------------|--|--|--|--|
|                          | STOCK#    | ACCESS DOOR<br>OPENING SIZE | ROUGH OPENING SIZE |  |  |  |  |
|                          | RD-580009 | Ø 9"                        | 15" x 15"          |  |  |  |  |
|                          | RD-580012 | Ø 12"                       | 18" x 18"          |  |  |  |  |
|                          | RD-580016 | Ø 16"                       | 22" x 22"          |  |  |  |  |
|                          | RD-580018 | Ø 18"                       | 24" x 24"          |  |  |  |  |
|                          | RD-580024 | Ø 24"                       | 30" x 30"          |  |  |  |  |
|                          | RD-580030 | Ø 30''                      | 36" x 36"          |  |  |  |  |

#### **CREATING SEAMLESS SOLUTIONS**

Seamless TM Access Panels by BestAccessDoors are manufactures direct, manufactured from GFRG/GFRC & 70% post-consumer recycled glass, for a unique GREEN design-matrix designed to blend seamlessly into your walls and ceilings. They consist of a surround frame and either a drop-in door or hinged door. Available in Sixty standard residential or commercial sizes, BestAccessDors are perfect for jobs where access is required at regular intervals. Lightweight and easily textured, the panels can be used in both new and retrofit construction across unlimited applications. Their smart design to helps contractors work smarter, faster and better, the Seamless TM panels feature a tapered edge for tape joints and won't shrink, crack or sag. Seamless™ Access Panels provide an aesthetically pleasing solution for a more attractive interior.