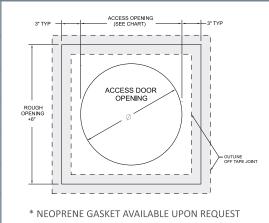

#### **INSTALLATION SPECIFICATION**

| DIMENSION AND APPEARANCE |           |                             |                    |  |  |  |  |
|--------------------------|-----------|-----------------------------|--------------------|--|--|--|--|
|                          | STOCK#    | ACCESS DOOR<br>OPENING SIZE | ROUGH OPENING SIZE |  |  |  |  |
|                          | RD-580009 | Ø 9"                        | 15" x 15"          |  |  |  |  |
|                          | RD-580012 | Ø 12"                       | 18" x 18"          |  |  |  |  |
|                          | RD-580016 | Ø 16"                       | 22" x 22"          |  |  |  |  |
|                          | RD-580018 | Ø 18"                       | 24" x 24"          |  |  |  |  |
|                          | RD-580024 | Ø 24"                       | 30" x 30"          |  |  |  |  |
|                          | RD-580030 | Ø 30''                      | 36" x 36"          |  |  |  |  |