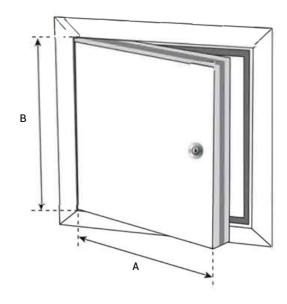

## ■ DIMENSIONS AND APPEARANCE

>> CLICK TO VIEW ADDITIONAL DETAILS AND PRICING <<

AluLight access panels are available in the following standard sizes:

| System AluLight | Dimension      |                |
|-----------------|----------------|----------------|
| Code            | A<br>inch I mm | B<br>inch I mm |
| L305305AL       | 12"   305      | 12" l 305      |
| L406406AL       | 16" l 406      | 16" l 406      |
| L508508AL       | 20"   508      | 20" l 508      |
| L610610AL       | 24"   610      | 24"   610      |

\* Rough opening is door size +3/8" (9mm)