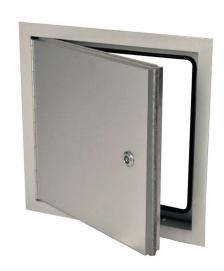

### **DESCRIPTION**

The AluLight is an aluminum, non-rated access panel suitable for any openings in interior or exterior walls. The 20 ga/1mm aluminum door provides sufficient strength for any application.

The door is equipped with fixed hinges and suitable for left-or right-hand operation.

It consists of welded aluminum frame and an aluminum door leaf supplied with a screwdriver operated cam latch or round cylinder lock with key.

### SPECIFICATION

INSULATION: 3/4" polystyrene

**GASKETING**: Extruded santoprene

CAPABILITIES: This panel can be mounted into any kind of walls. Simple installation due to its structure and low weight are advantages of this lightweight panel.