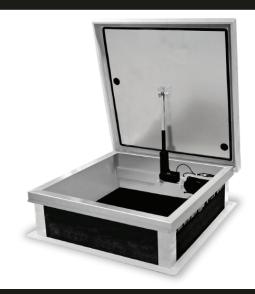

# **APPLICATION**

Acudor Electric Actuation Roof Hatches are designed to provide convenient, economical access to the roof of a building with the ease of automation. By adding an electric actuator, our hatch can be opened and closed remotely. This feature is available on small ladder access hatches, and more importantly on larger equipment hatches, which are typically heavy and difficult to operate.

### **FEATURES**

- Choice of operating switch and/or remote control
- 12V/24V DC Electrical Actuator. Suitable for mains supply AC 120V/60Hz or 230V/50Hz
- · Can open to any angle up to 80 degrees max
- · Battery back-up
- Synchronized operation for large sizes

CURB: 1" thick fiberboard roof insulation at curb exterior. Curb is 12" high, with 3.375" wide bottom flange and pre-drilled mounting holes

**OPENING:** Convenient electric actuation with options of Push Button Switch, Key Switch and/or Remote Control. Can be kept open at any angle for ventilation. Single covers with more than one actuator operate on synchronous mode. Hatches with more than one cover have at least two actuators which need to be operated in sequence. Battery back-up is provided for emergency exits to ensure power supply in case of power outage. Control Box keeps the batteries charged.