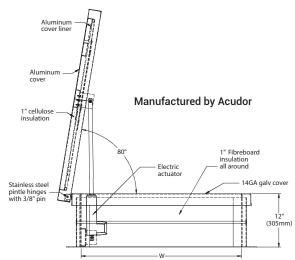

### **FEATURES**

- Choice of operating switch and/or remote control
- 12V/24V DC Electrical Actuator. Suitable for mains supply AC 120V/60Hz or 230V/50Hz
- · Can open to any angle up to 80 degrees max
- · Battery back-up
- Synchronized operation for large sizes

# **SPECIFICATIONS**

COVER: Double-skin construction ("in box type design") with 1" cellulose insulation and a continuous EPDM foam weather/draft seal gasket that is attached to the inside of cover to provide a flush, tight fit. Designed to support a live load of 40lbs./sq. ft

CURB: 1" thick fiberboard roof insulation at curb exterior. Curb is 12" high, with 3.375" wide bottom flange and pre-drilled mounting holes

**OPENING:** Convenient electric actuation with options of Push Button Switch, Key Switch and/or Remote Control. Can be kept open at any angle for ventilation. Single covers with more than one actuator operate on synchronous mode. Hatches with more than one cover have at least two actuators which need to be operated in sequence. Battery back-up is provided for emergency exits to ensure power supply in case of power outage. Control Box keeps the batteries charged.

DOOR LATCH: Self Locking feature of Electric Actuator replaces need for conventional locks in standard designs Additional locking arrangements available upon request.

FINISH: Aluminum: Mill Finish grey paint.