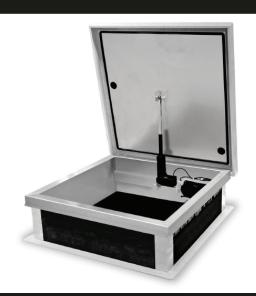

## APPLICATION

Acudor Electric Actuation Roof Hatches are designed to provide convenient, economical access to the roof of a building with the ease of automation. By adding an electric actuator, our hatch can be opened and closed remotely. This feature is available on small ladder access hatches, and more importantly on larger equipment hatches, which are typically heavy and difficult to operate.

## **FEATURES**

- Choice of operating switch and/or remote control
- 12V/24V DC Electrical Actuator. Suitable for mains supply AC 120V/60Hz or 230V/50Hz
- · Can open to any angle up to 80 degrees max
- · Battery back-up
- Synchronized operation for large sizes

## **SPECIFICATIONS**

COVER: Double-skin construction ("in box type design") with 1" cellulose insulation and a continuous EPDM foam weather/draft seal gasket that is attached to the inside of cover to provide a flush, tight fit. Designed to support a live load of 40lbs./sq. ft

CURB: 1" thick fiberboard roof insulation at curb exterior. Curb is 12" high, with 3.375" wide bottom flange and pre-drilled mounting holes

**OPENING:** Convenient electric actuation with options of Push Button Switch, Key Switch and/or Remote Control. Can be kept open at any angle for ventilation. Single covers with more than one actuator operate on synchronous mode. Hatches with more than one cover have at least two actuators which need to be operated in sequence. Battery back-up is provided for emergency exits to ensure power supply in case of power outage. Control Box keeps the batteries charged.

DOOR LATCH: Self Locking feature of Electric Actuator replaces need for conventional locks in standard designs Additional locking arrangements available upon request.

FINISH: Aluminum: Mill Finish grey paint.