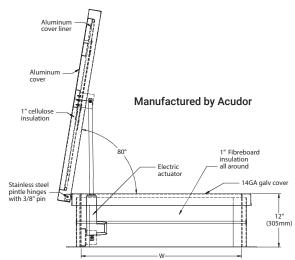

## **FEATURES**

- Choice of operating switch and/or remote control
- 12V/24V DC Electrical Actuator. Suitable for mains supply AC 120V/60Hz or 230V/50Hz
- · Can open to any angle up to 80 degrees max
- · Battery back-up
- Synchronized operation for large sizes

## **SPECIFICATIONS**

COVER: Double-skin construction ("in box type design") with 1" cellulose insulation and a continuous EPDM foam weather/draft seal gasket that is attached to the inside of cover to provide a flush, tight fit. Designed to support a live load of 40lbs./sq. ft

CURB: 1" thick fiberboard roof insulation at curb exterior. Curb is 12" high, with 3.375" wide bottom flange and pre-drilled mounting holes

**OPENING:** Convenient electric actuation with options of Push Button Switch, Key Switch and/or Remote Control. Can be kept open at any angle for ventilation. Single covers with more than one actuator operate on synchronous mode. Hatches with more than one cover have at least two actuators which need to be operated in sequence. Battery back-up is provided for emergency exits to ensure power supply in case of power outage. Control Box keeps the batteries charged.

DOOR LATCH: Self Locking feature of Electric Actuator replaces need for conventional locks in standard designs Additional locking arrangements available upon request.

FINISH: Aluminum: Mill Finish grey paint.