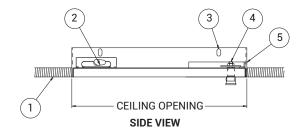

### NOTES:

- 1. TILE, BY OTHERS
- 2. CONCEALED HINGE
- 3. MOUNTING HOLES
- 4. SCREWDRIVER OPERATED LATCH

**Custom Sizes Available - Fast!** 

5. FRAME