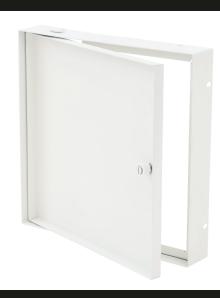

Quality Access Doors- FAST!

Doors are designed for use with acoustical tile or gypsum board walls and ceilings. The door is engineered to install flush, virtually concealed. Door is recessed 5/8" to accept acoustical tile or gypsum board.

Door is 16 gauge and frame is 16 gauge, galvannealed steel with a white prime coat finish.

Concealed Hinge operates completely out of sight so that only the metal thickness of the door and frame is visible.

Latch is screwdriver operated.