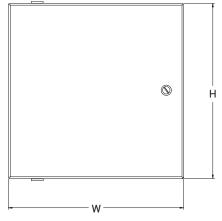

## **■ DIMENSIONS AND APPEARANCE**

>> CLICK TO VIEW ADDITIONAL DETAILS AND PRICING <<

| DOOR SIZE<br>(W X H) | CEILING OPENING<br>(Minimum Required) | LATCHES | WEIGHT    |
|----------------------|---------------------------------------|---------|-----------|
| AT 8" x 8"           | 8-1/8" x 8-1/8"                       | 1       | 4 lbs.    |
| AT 12" x 12"         | 12-1/8" x 12-1/8"                     | 1       | 5.5 lbs.  |
| AT 12" x 24"         | 12-1/8" x 24-1/8"                     | 2       | 9.5 lbs.  |
| AT 16" x 16"         | 16-1/8" x 16-1/8"                     | 2       | 8.5 lbs.  |
| AT 18" x 18"         | 18-1/8" x 18-1/8"                     | 2       | 10 lbs.   |
| AT 24" x 24"         | 24-1/8" x 24-1/8"                     | 4       | 16 lbs.   |
| AT 24" x 36"         | 24-1/8" x 36-1/8"                     | 5       | 24.5 lbs. |

FRONT VIEW