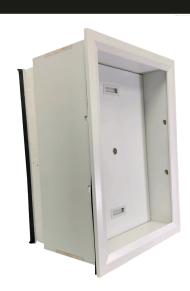

# **DESCRIPTION**

The E-Z Hatch® Attic Access Door is an air-tight, high-performance, energyefficient attic access scuttle door. It is R-50 or R-80, triple-gasketed, pre-finished, and fits in a 22 ½" x 30 ½" rough opening. The E-Z Hatch Attic Access Door Panel Hatch System is easy to install, easy to use, and features a highly insulated door, panel, scuttle hatch system that has an option that includes a secure 4 point locking latch and handles. It provides an air sealed, professional, high-quality, insulated access opening into the attic space. The E-Z Hatch Attic Door can be used for new construction and retrofit. The locking model can be used in knee walls as well as attic entry.

### **FEATURES**

- Energy efficient
- · Meets code requirements
- Fits into a 22.5 in. x 30.5 in. rough
- Exceeds all code requirements
- Fits either between roof trusses 24" on-center, or between ceiling joists 16" O.C.
- · Comes with prefinished trim and hatch panel