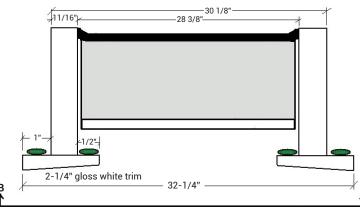

# SUBMITTAL/TECHNICAL DATA SHEET

SKU: BA-ATCR50-LCK E-Z HATCH ATTIC **ACCESS DOOR** 

■ DIMENSIONS AND APPEARANCE

>> CLICK TO VIEW ADDITIONAL DETAILS AND PRICING <<

# ■ PROJECT DATA