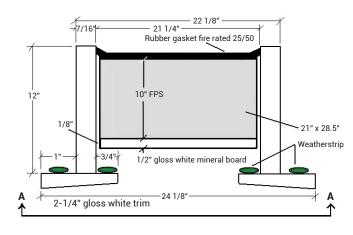

# **DESCRIPTION**

The E-Z Hatch® Attic Access Door is an air-tight, high-performance, energyefficient attic access scuttle door. It is R-50 or R-80, triple-gasketed, pre-finished, and fits in a 22 ½" x 30 ½" rough opening. The E-Z Hatch Attic Access Door Panel Hatch System is easy to install, easy to use, and features a highly insulated door, panel, scuttle hatch system that has an option that includes a secure 4 point locking latch and handles. It provides an air sealed, professional, high-quality, insulated access opening into the attic space. The E-Z Hatch Attic Door can be used for new construction and retrofit. The locking model can be used in knee walls as well as attic entry.

### **FEATURES**

- Energy efficient
- · Meets code requirements
- Fits into a 22.5 in. x 30.5 in. rough
- Exceeds all code requirements
- Fits either between roof trusses 24" on-center, or between ceiling joists 16" O.C.
- · Comes with prefinished trim and hatch panel

### CODE REQUIREMENTS

2015, 2018 IRC Section N1102.2.3 and 2015, 2018 IECC Section R402.2.4 reads "Access doors from conditioned spaces to unconditioned spaces (e.g. attics and crawl spaces) shall be weather-stripped and insulated to a level equivalent to the insulation on the surrounding surfaces.

These Code requirements mean the attic access pull down ladder or access hatch must now be insulated to the same level as the rest of the attic (minimum R-30).

For a complete list of options visit www.BestAccessDoors.com