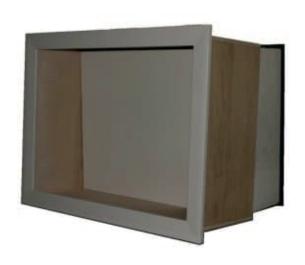

# **DESCRIPTION**

The E-Z Hatch® Attic Access Door is an air-tight, high-performance, energyefficient attic access scuttle door. It is R-50 or R-80, triple-gasketed, pre-finished, and fits in a 22 ½" x 30 ½" rough opening. The E-Z Hatch Attic Access Door Panel Hatch System is easy to install, easy to use, and features a highly insulated door, panel, scuttle hatch system that has an option that includes a secure 4 point locking latch and handles. It provides an air sealed, professional, high-quality, insulated access opening into the attic space. The E-Z Hatch Attic Door can be used for new construction and retrofit. The locking model can be used in knee walls as well as attic entry.

### **FEATURES**

- Energy efficient
- · Meets code requirements
- Fits into a 22.5 in. x 30.5 in. rough
- Exceeds all code requirements
- Fits either between roof trusses 24" on-center, or between ceiling joists 16" O.C.
- · Comes with prefinished trim and hatch panel