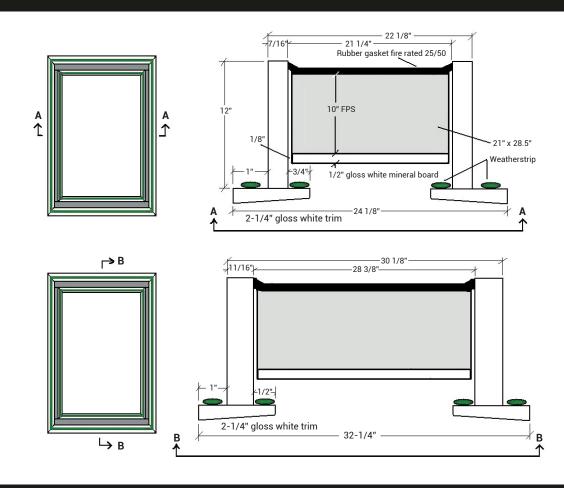

# SUBMITTAL/TECHNICAL DATA SHEET

SKU: BA-ATCR50 E-Z HATCH ATTIC **ACCESS DOOR** 

■ DIMENSIONS AND APPEARANCE

>> CLICK TO VIEW ADDITIONAL DETAILS AND PRICING <<

# ■ PROJECT DATA