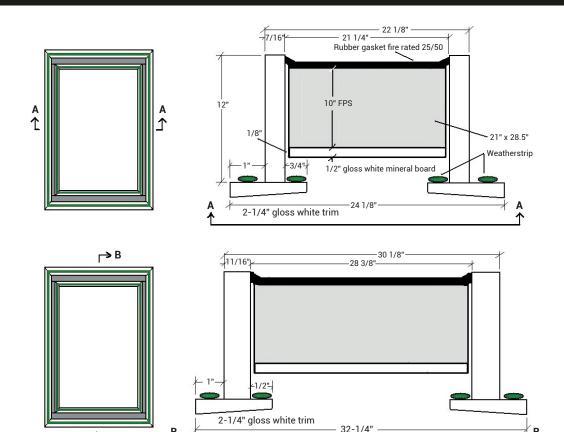

# **DESCRIPTION**

The E-Z Hatch® Attic Access Door is an air-tight, high-performance, energyefficient attic access scuttle door. It is R-50 or R-80, triple-gasketed, pre-finished, and fits in a 22 ½" x 30 ½" rough opening. The E-Z Hatch Attic Access Door Panel Hatch System is easy to install, easy to use, and features a highly insulated door, panel, scuttle hatch system that has an option that includes a secure 4 point locking latch and handles. It provides an air sealed, professional, high-quality, insulated access opening into the attic space. The E-Z Hatch Attic Door can be used for new construction and retrofit. The locking model can be used in knee walls as well as attic entry.

### **FEATURES**

- Energy efficient
- · Meets code requirements
- Fits into a 22.5 in. x 30.5 in. rough
- Exceeds all code requirements
- Fits either between roof trusses 24" on-center, or between ceiling joists 16" O.C.
- · Comes with prefinished trim and hatch panel

# SUBMITTAL/TECHNICAL DATA SHEET

SKU: BA-ATCR80-LCK E-Z HATCH ATTIC **ACCESS DOOR** 

■ DIMENSIONS AND APPEARANCE

>> CLICK TO VIEW ADDITIONAL DETAILS AND PRICING <<

## ■ PROJECT DATA

 $\rightarrow$  B