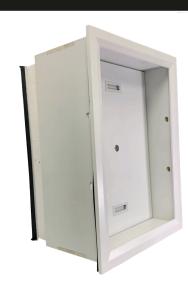

# **DESCRIPTION**

The E-Z Hatch® Attic Access Door is an air-tight, high-performance, energyefficient attic access scuttle door. It is R-50 or R-80, triple-gasketed, pre-finished, and fits in a 22 ½" x 30 ½" rough opening. The E-Z Hatch Attic Access Door Panel Hatch System is easy to install, easy to use, and features a highly insulated door, panel, scuttle hatch system that has an option that includes a secure 4 point locking latch and handles. It provides an air sealed, professional, high-quality, insulated access opening into the attic space. The E-Z Hatch Attic Door can be used for new construction and retrofit. The locking model can be used in knee walls as well as attic entry.

### **FEATURES**

- Energy efficient
- · Meets code requirements
- Fits into a 22.5 in. x 30.5 in. rough
- Exceeds all code requirements
- Fits either between roof trusses 24" on-center, or between ceiling joists 16" O.C.
- · Comes with prefinished trim and hatch panel