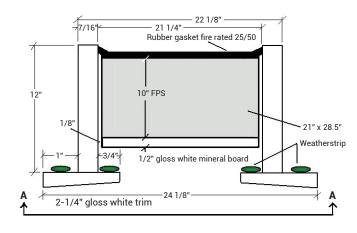

# **DESCRIPTION**

The E-Z Hatch® Attic Access Door is an air-tight, high-performance, energyefficient attic access scuttle door. It is R-50 or R-80, triple-gasketed, pre-finished, and fits in a 22 ½" x 30 ½" rough opening. The E-Z Hatch Attic Access Door Panel Hatch System is easy to install, easy to use, and features a highly insulated door, panel, scuttle hatch system that has an option that includes a secure 4 point locking latch and handles. It provides an air sealed, professional, high-quality, insulated access opening into the attic space. The E-Z Hatch Attic Door can be used for new construction and retrofit. The locking model can be used in knee walls as well as attic entry.

### **FEATURES**

- Energy efficient
- · Meets code requirements
- Fits into a 22.5 in. x 30.5 in. rough
- Exceeds all code requirements
- Fits either between roof trusses 24" on-center, or between ceiling joists 16" O.C.
- · Comes with prefinished trim and hatch panel