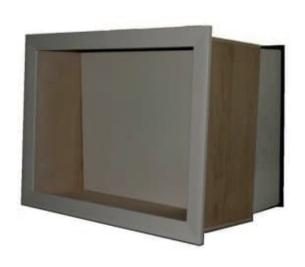

# **DESCRIPTION**

The E-Z Hatch® Attic Access Door is an air-tight, high-performance, energyefficient attic access scuttle door. It is R-50 or R-80, triple-gasketed, pre-finished, and fits in a 22 ½" x 30 ½" rough opening. The E-Z Hatch Attic Access Door Panel Hatch System is easy to install, easy to use, and features a highly insulated door, panel, scuttle hatch system that has an option that includes a secure 4 point locking latch and handles. It provides an air sealed, professional, high-quality, insulated access opening into the attic space. The E-Z Hatch Attic Door can be used for new construction and retrofit. The locking model can be used in knee walls as well as attic entry.

### **FEATURES**

- Energy efficient
- · Meets code requirements
- Fits into a 22.5 in. x 30.5 in. rough
- Exceeds all code requirements
- Fits either between roof trusses 24" on-center, or between ceiling joists 16" O.C.
- · Comes with prefinished trim and hatch panel