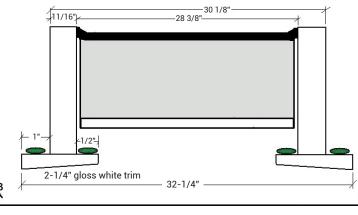

# SUBMITTAL/TECHNICAL DATA SHEET

SKU: BA-ATCR80 E-Z HATCH ATTIC **ACCESS DOOR** 

■ DIMENSIONS AND APPEARANCE

>> CLICK TO VIEW ADDITIONAL DETAILS AND PRICING <<