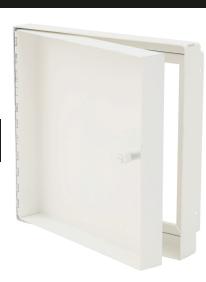

Doors are designed for use in a suspended dry wall ceiling as part of a fire rated ceiling assembly. The CFR Series door, itself, **is not fire rated.** However, the combination of steel and fire rated tile maintains the fire resistant quality of the ceiling assembly. Door is recessed 1-1/2" to accommodate dual layered ceiling tile.

Door is fabricated from 16 gauge, galvannealed steel with a white prime coat finish.

Frame is fabricated from 18 gauge, galvannealed steel with a white prime coat finish.

Hinge is a continuous piano type.

Latch is screwdriver operated.