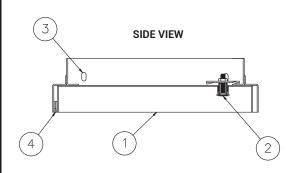

#### NOTES:

- 1. DOOR
- 2. SCREWDRIVER OPERATED LATCH
- 3. MOUNTING HOLES
- 4. CONCEALED HINGE