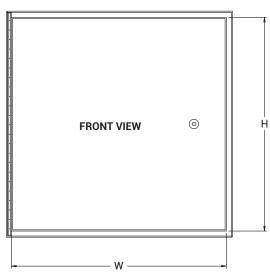

#### STANDARD SIZES:

| DOOR SIZE<br>(W X H) | CEILING OPENING<br>(Minimum Required) | LATCHES | WEIGHT     |  |
|----------------------|---------------------------------------|---------|------------|--|
| CFR 12" x 12"        | 10-1/2" x 10-1/2"                     | 1       | 7.3 lbs.   |  |
| CFR 18" x 18"        | 16-1/2" x 16-1/2"                     | 2       | 12.5 lbs.  |  |
| CFR 24" x 24"        | 22-1/8" x 22-1/2"                     | 2       | 21.8 lbs.  |  |
| CFR 22" x 30"        | 20-1/8" x 28-1/8"                     | 4       | 26.00 lbs. |  |