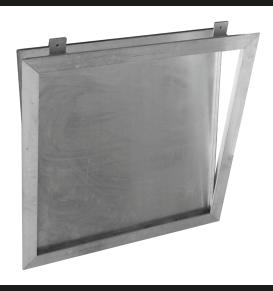

### **ADVANTAGES**

- Aluminum ceiling access doors provide convenient access to services or controls located in ceilings. Model CT is designed for use in suspended tile ceilings.
- Units are installed by bolting the hanger brackets to the hanger rods furnished and installed by the ceiling contractor.
- Aluminum cover and frame with stainless steel hinges produce a strong, lightweight, corrosion-resistant assembly.
- Continuous hinges, opening upward or, if desired, downward hinges are available.
- -Frame flange serving as a support ledge for the tile.

# SKU: **BA-CT-1-US ALUMINUM DOORS**

FOR SUSPENDED CEILINGS