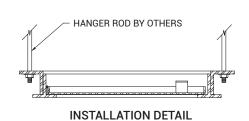

### **ADVANTAGES**

- Aluminum ceiling access doors provide convenient access to services or controls located in ceilings. Model CT is designed for use in suspended tile ceilings.
- Units are installed by bolting the hanger brackets to the hanger rods furnished and installed by the ceiling contractor.
- Aluminum cover and frame with stainless steel hinges produce a strong, lightweight, corrosion-resistant assembly.
- Continuous hinges, opening upward or, if desired, downward hinges are available.
- -Frame flange serving as a support ledge for the tile.

### ■ DIMENSIONS AND APPEARANCE

>> CLICK TO VIEW ADDITIONAL DETAILS AND PRICING <<

OPTIONAL CYLINDER LOCK

**SECTION VIEW A-A** 