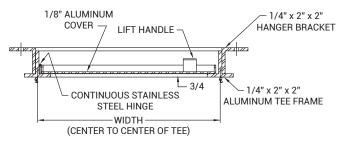

### **ADVANTAGES**

- Aluminum ceiling access doors provide convenient access to services or controls located in ceilings. Model CT is designed for use in suspended tile ceilings.
- Units are installed by bolting the hanger brackets to the hanger rods furnished and installed by the ceiling contractor.
- Aluminum cover and frame with stainless steel hinges produce a strong, lightweight, corrosion-resistant assembly.
- Continuous hinges, opening upward or, if desired, downward hinges are available.
- -Frame flange serving as a support ledge for the tile.

### ■ DIMENSIONS AND APPEARANCE

>> CLICK TO VIEW ADDITIONAL DETAILS AND PRICING <<

OPTIONAL CYLINDER LOCK

**SECTION VIEW A-A** 