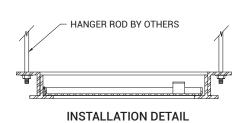

### **ADVANTAGES**

- Aluminum ceiling access doors provide convenient access to services or controls located in ceilings. Model CT is designed for use in suspended tile ceilings.
- Units are installed by bolting the hanger brackets to the hanger rods furnished and installed by the ceiling contractor.
- Aluminum cover and frame with stainless steel hinges produce a strong, lightweight, corrosion-resistant assembly.
- Continuous hinges, opening upward or, if desired, downward hinges are available.
- -Frame flange serving as a support ledge for the tile.