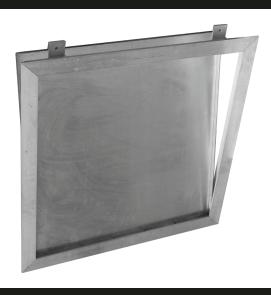

### **ADVANTAGES**

- Aluminum ceiling access doors provide convenient access to services or controls located in ceilings. Model CT is designed for use in suspended tile ceilings.
- Units are installed by bolting the hanger brackets to the hanger rods furnished and installed by the ceiling contractor.
- Aluminum cover and frame with stainless steel hinges produce a strong, lightweight, corrosion-resistant assembly.
- Continuous hinges, opening upward or, if desired, downward hinges are available.
- -Frame flange serving as a support ledge for the tile.

# SKU: **BA-CT-2-US ALUMINUM DOORS**

FOR SUSPENDED CEILINGS