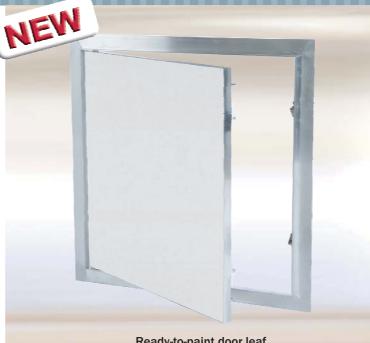

# Drywall Access Panel with Fixed Hinges

Aluminum frame, with drywall inlay, for ceilings, drywall, and various applications - System F1

#### **Description**

The access panel consists of a welded aluminum frame and is available with 1/2" (12.7 mm) or 5/8" (15.9 mm) inlayed drywall and two latches.

Both an outer and an inner frame assembly consists of high grade aluminum which is bonded with a special welding process.

Ready-to-paint door leaf

| System F1  | Dimensions     |                |
|------------|----------------|----------------|
| Code       | A<br>inch   mm | B<br>inch   mm |
| 203203G127 | 8"   203       | 8"   203       |
| 305305G127 | 12"   305      | 12"   305      |
| 406406G127 | 16"   406      | 16"   406      |
| 508508G127 | 20"   508      | 20"   508      |
| 610610G127 | 24"   610      | 24"   610      |