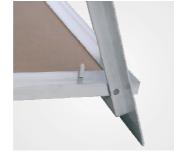

For sizes 12" x 12" (305 mm x 305 mm) and up the access panels are equipped with a safety-system to prevent accidental opening. This safety system must be resecured after each opening.

The reveal of 1/16 of an inch (1.59 mm) is visible between the outer frame and door hatch. The concealed snap locks open the access panel when pressure is applied to the spring loaded latch side.