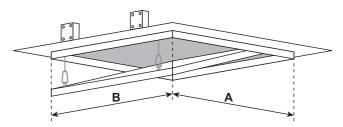

Ready-to-paint door leaf

| System F1  | Dimensions     |                |
|------------|----------------|----------------|
| Code       | A<br>inch   mm | B<br>inch   mm |
| 203203G127 | 8"   203       | 8"   203       |
| 305305G127 | 12"   305      | 12"   305      |
| 406406G127 | 16"   406      | 16"   406      |
| 508508G127 | 20"   508      | 20"   508      |
| 610610G127 | 24"   610      | 24"   610      |

### Rough opening is door size $+ \frac{3}{8}$ " (9 mm)