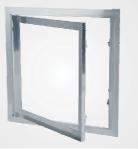

#### **Description**

The access panel consists of a welded aluminum frame and is available with 1/2" (12.7 mm) or 5/8" (15.9 mm) inlayed drywall and two latches.

Both an outer and an inner frame assembly consists of high grade aluminum which is bonded with a special welding process.

For sizes 12" x 12" (305 mm x 305 mm) and up the access panels are equipped with a safety-system to prevent accidental opening. This safety system must be resecured after each opening.

The reveal of 1/16 of an inch (1.59 mm) is visible between the outer frame and door hatch. The concealed snap locks open the access panel when pressure is applied to the spring loaded latch side.