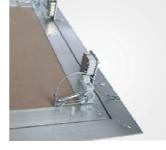

#### **Customized solutions**

Customized sizes can be produced in every dimension upon request.

Drywall insert with screws on larger sizes than 24" x 24" (610 mm x 610 mm).