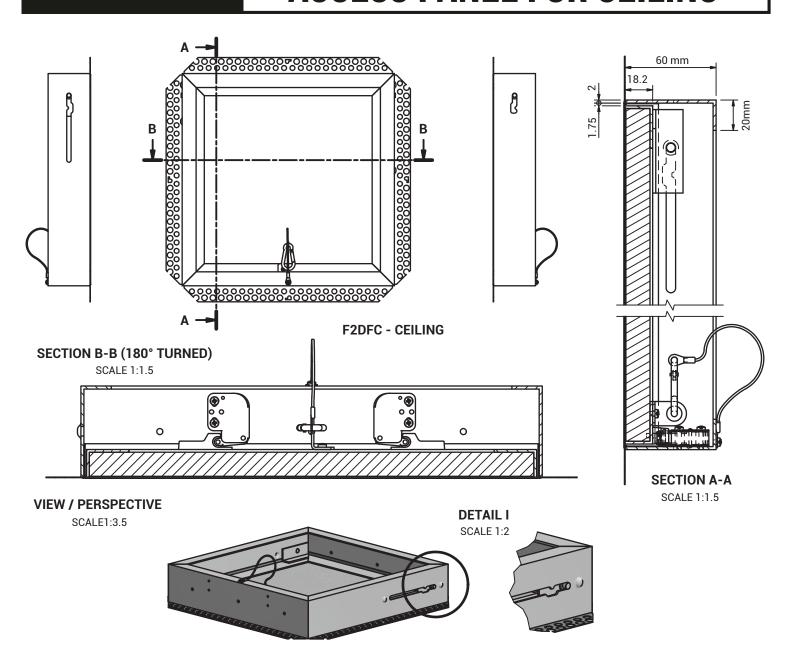

#### ■ DIMENSIONS AND APPEARANCE

>> CLICK TO VIEW ADDITIONAL DETAILS AND PRICING <<

#### **AVAILABLE IN THE FOLLOWING STANDARD SIZES:**

| System F2DFC                                                                 | Dimension                                                    |                                                              |  |  |  |
|------------------------------------------------------------------------------|--------------------------------------------------------------|--------------------------------------------------------------|--|--|--|
| CODE                                                                         | A<br>inch I mm                                               | B<br>inch I mm                                               |  |  |  |
| DF203203G127<br>DF305305G127<br>DF406406G127<br>DF508508G127<br>DF610610G127 | 8"   203<br>12"   305<br>16"   406<br>20"   508<br>24"   610 | 8"   203<br>12"   305<br>16"   406<br>20"   508<br>24"   610 |  |  |  |

# ALUMINUM DRYWALL INLAY ACCESS PANEL FOR CEILING