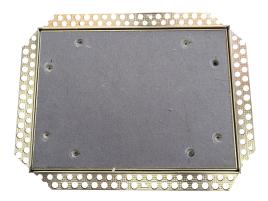

#### **DESCRIPTION**

The Drywall Bead Flange for Ceiling provides a seamless and invisible solution for accessing electrical, plumbing, HVAC, and other necessities behind your walls.

This access panel features a removable drywall inlay that blends flawlessly with your surroundings, and touch latches for easy opening without requiring any tools. Crafted for convenience and durability, this access panel ensures easy entry into concealed spaces while maintaining the integrity of your drywall