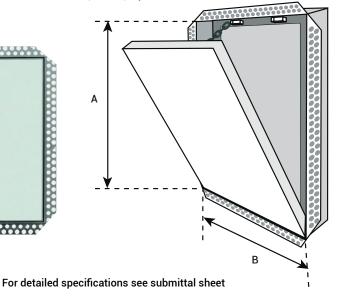

#### ■ DIMENSIONS AND APPEARANCE

>> CLICK TO VIEW ADDITIONAL DETAILS AND PRICING <<

#### **AVAILABLE IN THE FOLLOWING STANDARD SIZES:**

| System F2DFC                                                                 | Dimension                                                    |                                                              |  |  |  |
|------------------------------------------------------------------------------|--------------------------------------------------------------|--------------------------------------------------------------|--|--|--|
| CODE                                                                         | A<br>inch I mm                                               | B<br>inch I mm                                               |  |  |  |
| DF203203G127<br>DF305305G127<br>DF406406G127<br>DF508508G127<br>DF610610G127 | 8"   203<br>12"   305<br>16"   406<br>20"   508<br>24"   610 | 8"   203<br>12"   305<br>16"   406<br>20"   508<br>24"   610 |  |  |  |