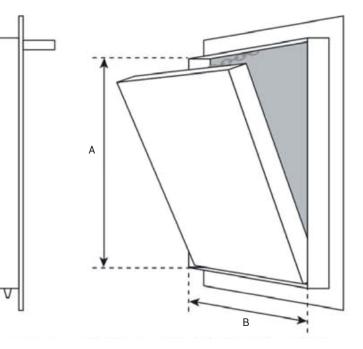

#### DIMENSIONS

The access panel is aligned to the grid dimension of the tiles. Information on the dimensions of the tiles and joint gaps is required from which dimensions and can be ascertained.

Dimensions D and E remain constant. Dimension C corresponds to the respective drywall thicknesses.

Left picture: Closed side view, with latches.

\* Rough opening is door size +3/8" (9mm)

All standard sizes are available in 1/2" (12.7 mm) or 5/8" (15.9 mm) drywall. Dimensions A+B are exactly produced to customer's specifications.