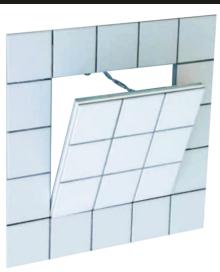

This access panel is designed for tiling applications.

#### >> CLICK TO VIEW ADDITIONAL DETAILS AND PRICING <<

These are custom sizes, manufactured exactly according to customer specifications. • For "TILING THE DOOR LEAF": The aluminum profile is flush with the board. The tiles are placed upon the profile.