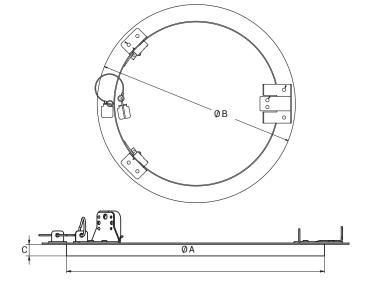

### ■ DIMENSIONS AND APPEARANCE

>> CLICK TO VIEW ADDITIONAL DETAILS AND PRICING <<

AVAILABLE IN THE FOLLOWING STANDARD SIZES:

| Custom FCD | Dimension      |                |
|------------|----------------|----------------|
| System FSR | Dimension      |                |
| CODE       | A<br>inch I mm | B<br>inch I mm |
| R200G127   | 8"   203       | 10"   260      |
| R300G127   | 12"   305      | 14"   360      |
| R400G127   | 16"   406      | 18"   457      |
| R500G127   | 20"   508      | 22"   560      |
| R600G127   | 24"   610      | 26"   660      |

\* Rough opening is door size +3/8" (9mm) All standard sizes are available in 1/2" (12.7 mm) or 5/8" (15.9 mm) drywall.