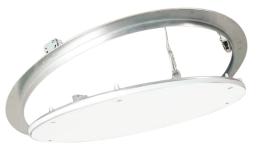

# DESCRIPTION

The Access panel consists of an aluminum frame which virtually disappears once installed in the wall.

Equipped with concealed mechanical touch-latches, the round access door is available with 1/2" (12.7 mm) or 5/8" (15.9 mm) drywall and blends seamlessly into the surrounding wall or ceiling and just a small reveal of 1/16" (1.59 mm) is visible between the outer frame and door hatch.

The door is fully removable and offers a very functional yet aesthetically pleasing solution.