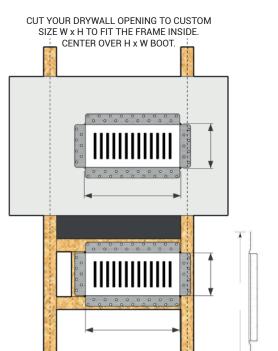

### **APPLICATION**

- Designed for 1/2" and 5/8" thick drywall.
- Suitable for both wall and ceiling installation.
- Screws on to the face of your drywall.
- Once finished seaming over the flange, the product is ready to be primed and painted to your wall colour.
- The inserts comes primed white and ready for your paint colour.

# SKU: BA-IG-MAG-S-CUSTOM REMOVABLE WALL AND **CEILING SUPPLY VEN**

CUSTOM SIZE WX H INVISAGRILLE

## **■ DIMENSIONS AND APPEARANCE**