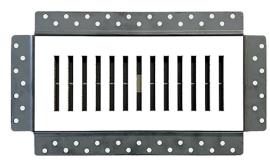

### **DESCRIPTION**

A premium flush mount supply vent cover for a W x H duct. Complete with diffuser flaps to control your air flow, this cover fits into the drywall opening of W x H and has a vented/slotted area of W x H .

### **FEATURES**

- Magnetic removable triple fibre reinforced cement board grill.
- 24 gauge galvanized satin coat steel frame complete with a beaded edge and adjustable diffuser.
- 4 rare earth magnets (0.250"diametre x 0.060" thick).
- Easy installation, primed and ready to paint.
- Rectangular straight vent slots.
- Fire Rated, non-flammable.
- Impact Resistant.
- Moisture and Water Resistant, Mold Resistant.
- Eco- Friendly Manufacturing and Non-Hazardous.

# SKU: BA-IG-MAG-S-CUSTOM REMOVABLE WALL AND **CEILING SUPPLY VEN**

CUSTOM SIZE WX H INVISAGRILLE