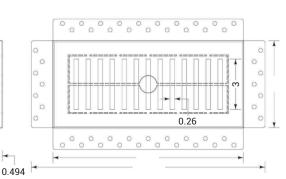

### **SPECIFICATIONS**

- Slot Size: 0.26" x 3" (6.6mm x 76mm).
- Overall dimensions are custom size (W x H)
- Product weight is Depend on Custom Size.

For a complete list of options visit www.BestAccessDoors.com

## **■ DIMENSIONS AND APPEARANCE**