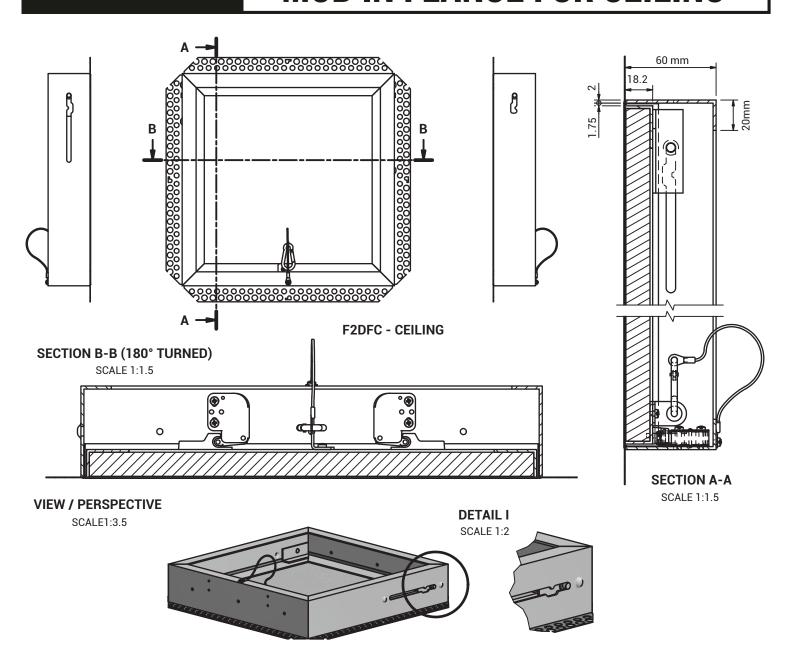

# SKU: BA-IVHDFC **INVISA HATCH DRYWALL MUD IN FLANGE**

FOR CEILING

#### ■ DIMENSIONS AND APPEARANCE

>> CLICK TO VIEW ADDITIONAL DETAILS AND PRICING <<

#### **AVAILABLE IN THE FOLLOWING STANDARD SIZES:**

| System IVHDFC                                                                | Dimension                                                    |                                                              |  |  |  |
|------------------------------------------------------------------------------|--------------------------------------------------------------|--------------------------------------------------------------|--|--|--|
| CODE                                                                         | A<br>inch I mm                                               | B<br>inch I mm                                               |  |  |  |
| DF203203G127<br>DF305305G127<br>DF406406G127<br>DF508508G127<br>DF610610G127 | 8"   203<br>12"   305<br>16"   406<br>20"   508<br>24"   610 | 8"   203<br>12"   305<br>16"   406<br>20"   508<br>24"   610 |  |  |  |

All Standard sizes are available in 1/2" (12.7mm) or 5/8" (15.9mm) drywall.