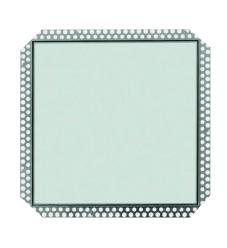

#### **DESCRIPTION**

The Drywall Bead Flange for Ceiling provides a seamless and invisible solution for accessing electrical, plumbing, HVAC, and other necessities behind your walls.

This access panel features a removable drywall inlay that blends flawlessly with your surroundings, and touch latches for easy opening without requiring any tools. Crafted for convenience and durability, this access panel ensures easy entry into concealed spaces while maintaining the integrity of your drywall