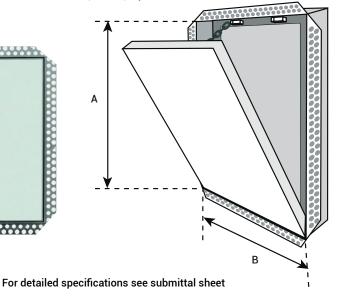

#### ■ DIMENSIONS AND APPEARANCE

>> CLICK TO VIEW ADDITIONAL DETAILS AND PRICING <<

#### **AVAILABLE IN THE FOLLOWING STANDARD SIZES:**

| System IVHDFC                                                                | Dimension                                                    |                                                              |  |  |  |
|------------------------------------------------------------------------------|--------------------------------------------------------------|--------------------------------------------------------------|--|--|--|
| CODE                                                                         | A<br>inch I mm                                               | B<br>inch I mm                                               |  |  |  |
| DF203203G127<br>DF305305G127<br>DF406406G127<br>DF508508G127<br>DF610610G127 | 8"   203<br>12"   305<br>16"   406<br>20"   508<br>24"   610 | 8"   203<br>12"   305<br>16"   406<br>20"   508<br>24"   610 |  |  |  |