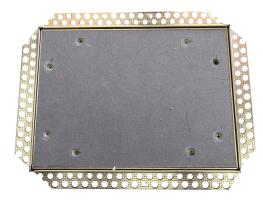

#### **DESCRIPTION**

The Drywall Bead Flange for Ceiling provides a seamless and invisible solution for accessing electrical, plumbing, HVAC, and other necessities behind your walls.

This access panel features a removable drywall inlay that blends flawlessly with your surroundings, and touch latches for easy opening without requiring any tools. Crafted for convenience and durability, this access panel ensures easy entry into concealed spaces while maintaining the integrity of your drywall