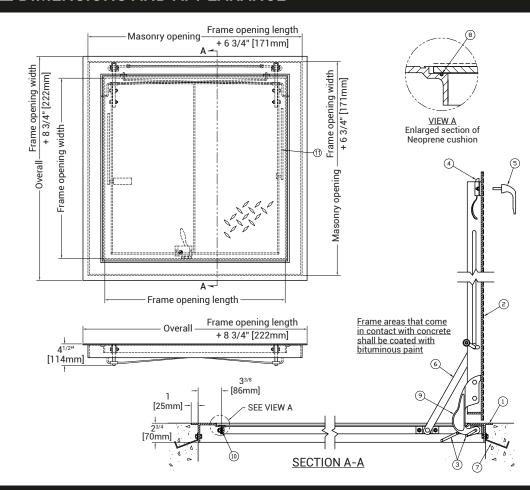

## **SPECIFICATIONS**

- 01. Extruded aluminum frame
- 02. 1/4" Aluminum diamond plate cover
- 03. Torsion/Cam operating mechanism
- 04. Standard slam lock
- 05. Removable square key wrench06. Automatic hold open arm with Red vinyl grip 07. 1/8" x 1" Steel anchor strap
- 08. Continuous neoprene cushion
- 09. Steel cast hinges
- 10. Lock strike
- 11. Guide arm (If req'd)

# SUBMITTAL/TECHNICAL DATA SHEET

SKU: BA-K UMINUM FLOOR DOOR 150 PSF - SINGLE LEAF

**DIMENSIONS AND APPEARANCE** 

>> CLICK TO VIEW ADDITIONAL DETAILS AND PRICING <<