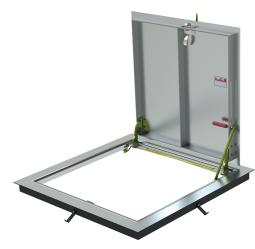

## **SPECIFICATIONS**

- 01. Extruded aluminum frame
- 02. 1/4" Aluminum diamond plate cover
- 03. Torsion/Cam operating mechanism
- 04. Standard slam lock
- 05. Removable square key wrench06. Automatic hold open arm with Red vinyl grip 07. 1/8" x 1" Steel anchor strap
- 08. Continuous neoprene cushion
- 09. Steel cast hinges
- 10. Lock strike
- 11. Guide arm (If req'd)

SHOP FINISH: ALUMINUM: Mill finish

HARDWARE: Non-corrosive materials (Unless otherwise specified)

Reinforced for 150 Lbs. Per Sq. Ft. (732 KG. Per Sq. Meter) live load