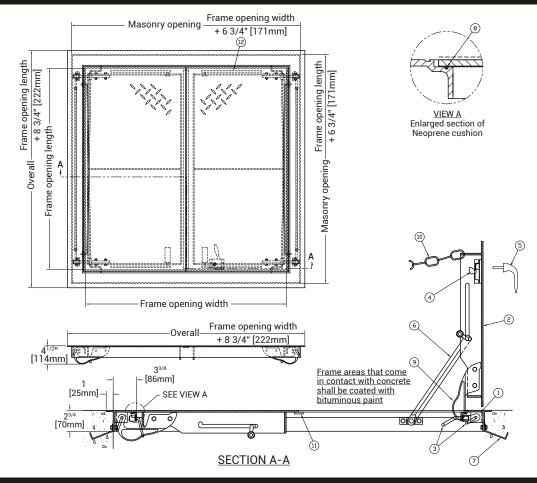

SPECIFICATIONS

- 01. Extruded aluminum frame
- 02. 1/4" Aluminum diamond plate cover
- 03. Torsion/Cam operating mechanism 04. Standard slam lock
- 05. Removable square key wrench 06. Automatic hold open arm with Red vinyl
- grip 07. 1/8" x 1" Steel anchor strap
- 08. Continuous neoprene cushion
- 09. Steel cast hinges
- 10. Guard chain 10. 1/4" x 1 1/4" Astragal.
- 11. Guide arm (If req'd)

## **INSTALLER NOTES:**

A. Use caution. Cover is spring loaded. Do not remove safety shipping bolt until unit is to be installed and in normal horizontal operating position.

B. Before anchoring in place open and close door. Check to see that the door in the closed position rests on the frame all around. If not, shim under the frame at the proper corner.

For a complete list of options visit www.BestAccessDoors.com

| QTY | TYPE | SIZE<br>WIDTH X LENGTH               |
|-----|------|--------------------------------------|
|     | KD-2 | 4'-0" X 4'-0"<br>[1220mm] X [1220mm] |
|     | KD-3 | 4'-0" X 6'-0"<br>[1220mm] X [1830mm] |
|     | KD-4 | 5'-0" X 5'-0"<br>[1525mm] X [1525mm] |