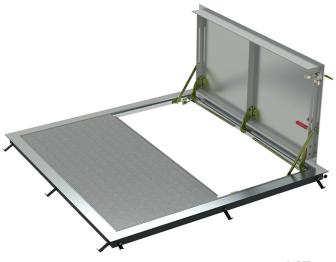

SPECIFICATIONS

- 01. Extruded aluminum frame
- 02. 1/4" Aluminum diamond plate cover
- 03. Torsion/Cam operating mechanism 04. Standard slam lock
- 05. Removable square key wrench 06. Automatic hold open arm with Red vinyl
- grip 07. 1/8" x 1" Steel anchor strap
- 08. Continuous neoprene cushion
- 09. Steel cast hinges
- 10. Guard chain 10. 1/4" x 1 1/4" Astragal.
- 11. Guide arm (If req'd)

SHOP FINISH: ALUMINUM: Mill finish HARDWARE: Non-corrosive materials (Unless otherwise specified)

Reinforced for 150 Lbs. Per Sq. Ft. (732 KG. Per Sq. Meter) live load