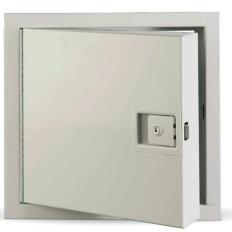

# SKU: BA-KRP-150FR-SS FIRE-RATED ACCESS DOOR

FOR WALLS AND CELLINGS

Standard Model

### CONSTRUCTION:

• Frame shall be 16 gauge steel.

• Door shall be 20 gauge steel, welded pan type.

• Flange shall be 16 gauge steel, 1" wide.

· Hinge shall be exposed, continuous piano hinge.

· Door shall be filled with 2" thick fire rated insulation.

 Door shall have automatic closure. be self-latching, and contain interior latch release.

· Latches shall be spring loaded sliding bolt type, keyed paddle latch, all keyed alike. Door can be prepared for a rim cylinder lock.

· Finish shall be prime coat of rust inhibitive electrostatic powder, baked enamel. Stainless steel doors shall have #4 satin finish.