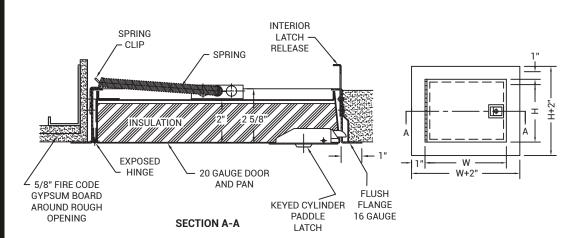

### CONSTRUCTION:

• Frame shall be 16 gauge steel.

• Door shall be 20 gauge steel, welded pan type.

• Flange shall be 16 gauge steel, 1" wide.

· Hinge shall be exposed, continuous piano hinge.

· Door shall be filled with 2" thick fire rated insulation.

 Door shall have automatic closure. be self-latching, and contain interior latch release.

· Latches shall be spring loaded sliding bolt type, keyed paddle latch, all keyed alike. Door can be prepared for a rim cylinder lock.

· Finish shall be prime coat of rust inhibitive electrostatic powder, baked enamel. Stainless steel doors shall have #4 satin finish.

#### FIRE-RATED ACCESS DOOR INSTALL IN SHEET ROCK, MASENRY, TILE OR PLASTER

Note: For installation in 3 hour ceiling system, on sizes 16" x 16" and larger, extra spring supplied with door must be attached from back of door pan to framing of floor above in such a manner as to insure that a door is self-closing.