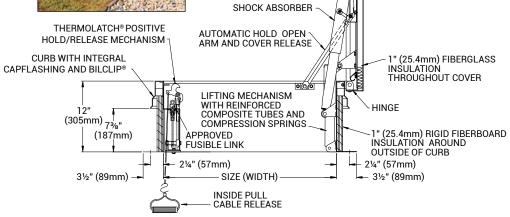

#### COVER:

Brakeformed, hollow-metal design with 1" (25.4mm) concealed fiberglass insulation, 3" (76mm) beaded, overlapping flange, fully welded at corners, and internally reinforced for 40 psf (195 kg/m2) live load

#### CURB:

12" (305mm) in height with integral capflashing, 1" (25.4mm) fiberboard insulation, fully welded at corners, and 3-1/2" (89mm) mounting flange with 7/16" holes (11mm) provided for securing frame to the roof deck

#### HINGES:

Heavy-duty pintle hinges with 3/8" (9.5mm) Type 316 stainless steel hinge pins

#### LATCH:

Positive hold/release mechanism controlled by a single UL-listed 165°F (74°C) fusible link. Designed to hold the cover closed against a 90 psf (438 kg/m2) uplift force. Provided with interior and exterior pull release cables to manually open vent cover.