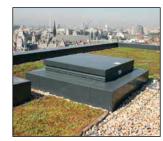

## DESCRIPTIONS

For applications requiring smaller vents, single leaf models are available in galvanized steel or aluminum construction and can be provided with polycarbonate domes for added daylight.

# SKU: **BA-L-40SV Galvanized Single Leaf Automatic Smoke Vent**

>> CLICK TO VIEW ADDITIONAL DETAILS AND PRICING <<

COVER