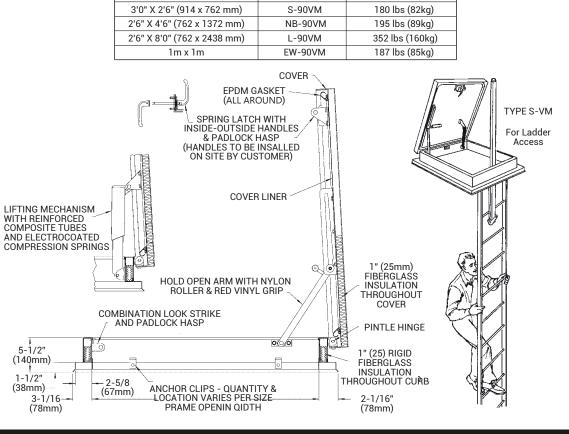

#### COVER:

Breakformed, hollow-metal design with 1" (25mm) concealed insulation, 3" (76mm) beaded, overlapping flange, fully welded at corners, and internally reinforced for 40 psf (195 kg/m2) live load.

#### CURB:

Breakformed, hollow-metal design with 1" (25mm) concealed insulation, 2-5/8" (67mm) mounting flange and 1-1/2" (38mm) apron, fully welded at corners. Stainless steel anchor clips are included.

#### GASKET:

Specially designed, EPDM rubber gasket, permanently adhered to the cover.

#### HINGES:

Heavy pintle hinges with 3/8" (10mm) solid stainless steel hinge pins.

#### LATCH:

Spring latch with inside and outside handles and padlock hasps.

#### ASSISTANCE:

Electrostatically coated compression springs enclosed in self-lubricating Assistance: composite cylinders. Automatic hold-open arm with 1" (25mm) comfort grip handle.

### DIMENSIONS AND APPEARANCE

STANDARD SIZES AND WEIGHTS

SIZE

>> CLICK TO VIEW ADDITIONAL DETAILS AND PRICING <<

SHIPPING WEIGHT

MODEL #