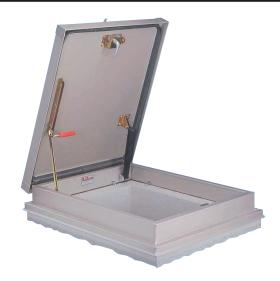

## DESCRIPTIONS

VersaMount<sup>™</sup> access hatch combines the ease of operation, weathertight performance, and the long service life of a quality Bilco roof hatch, with the added advantage of enhanced installation flexibility.

#### COVER:

Breakformed, hollow-metal design with 1" (25mm) concealed insulation, 3" (76mm) beaded, overlapping flange, fully welded at corners, and internally reinforced for 40 psf (195 kg/m2) live load.

#### CURB:

Breakformed, hollow-metal design with 1" (25mm) concealed insulation, 2-5/8" (67mm) mounting flange and 1-1/2" (38mm) apron, fully welded at corners. Stainless steel anchor clips are included.

#### GASKET:

Specially designed, EPDM rubber gasket, permanently adhered to the cover.

#### HINGES:

Heavy pintle hinges with 3/8" (10mm) solid stainless steel hinge pins.

#### LATCH:

Spring latch with inside and outside handles and padlock hasps.

#### ASSISTANCE:

Electrostatically coated compression springs enclosed in self-lubricating Assistance: composite cylinders. Automatic hold-open arm with 1" (25mm) comfort grip handle.