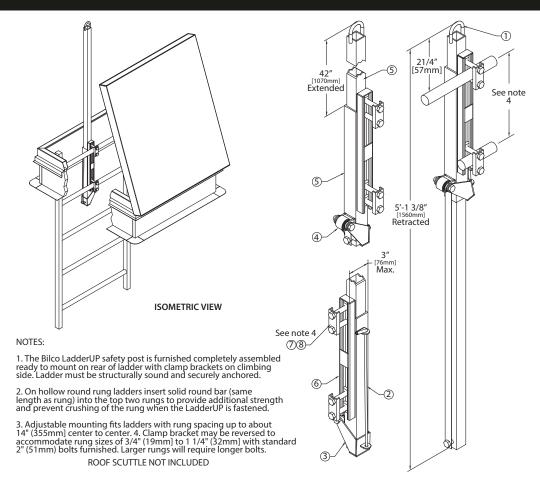

### **SPECIFICATIONS**

- · Pull up loop
- · Release rod with vinyl lift handle
- · Lock up bracket
- · Balancing spring
- Square tubling
- Adjustable mounting channel
- Clamp bracket
- Stainless steel mounting bolts (3/8-16 x 2")

### ■ DIMENSIONS AND APPEARANCE

>> CLICK TO VIEW ADDITIONAL DETAILS AND PRICING <<