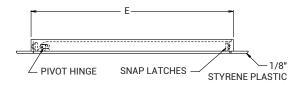

## **SPECIFICATION**

DOOR AND TRIM: 1/8" high impact styrene plastic with U.V. stabilizers Flush to frame — rounded safety corners, one piece outside flange with 3/4" deep mounting frame.

HINGE: Concealed.

**LATCHES**: Snap latches allow door to fit tightly within frame.

FINISH: White, with textured exposed surfaces, paintable surface.

For a complete list of options visit www.BestAccessDoors.com