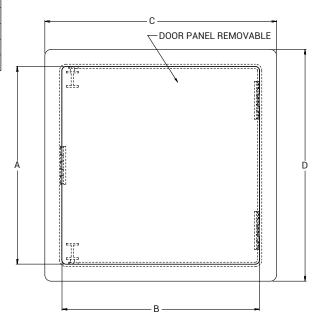

# ■ DIMENSIONS AND APPEARANCE

>> CLICK TO VIEW ADDITIONAL DETAILS AND PRICING <<

#### STANDARD SIZES:

| <u> </u>     |                      |                 |  |  |  |  |  |
|--------------|----------------------|-----------------|--|--|--|--|--|
| MODEL<br>NO. | DOOR<br>SIZE (W X H) | WALL<br>OPENING |  |  |  |  |  |
| MAP 1850     | 4 X 6                | 4 1/4 X 6 1/4   |  |  |  |  |  |
| MAP 1850     | 6 X 9                | 6 1/4 X 9 1/4   |  |  |  |  |  |
| MAP 1850     | 8 X 8                | 8 1/4 X 8 1/4   |  |  |  |  |  |
| MAP 1850     | 12 X 12              | 12 1/4 X 12 1/4 |  |  |  |  |  |
| MAP 1850     | 14 X 14              | 14 1/4 X 14 1/4 |  |  |  |  |  |
| MAP 1850     | 14 X 29              | 14 1/4 X 29 1/4 |  |  |  |  |  |
| MAP 1850     | 18 X 18              | 18 1/4 X 18 1/4 |  |  |  |  |  |
| MAP 1850     | 22 X 22              | 22 1/4 X 22 1/4 |  |  |  |  |  |
| MAP 1850     | 24 X 24              | 24 1/4 X 24 1/4 |  |  |  |  |  |

#### FRONT ELEVATION