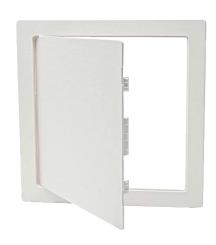

# **DESCRIPTIONS**

The WB MAP-1850 Plastic Access Door is designed for walls and ceilings. High impact styrene plastic with U.V. stabilizers will not fade or corrode. Door is completely removable from the frame and fits tightly with snap latches. White finish, with textured exposed surfaces, can be left as is or painted to match the surrounding areas. Easy to install by applying caulking adhesive to the back of the frame and pressing into place.

## **SPECIFICATION**

DOOR AND TRIM: 1/8" high impact styrene plastic with U.V. stabilizers Flush to frame — rounded safety corners, one piece outside flange with 3/4" deep mounting frame.

HINGE: Concealed.

**LATCHES**: Snap latches allow door to fit tightly within frame.

FINISH: White, with textured exposed surfaces, paintable surface.

For a complete list of options visit www.BestAccessDoors.com