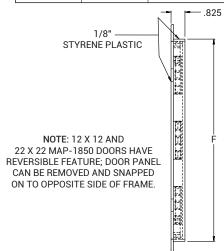

## **SPECIFICATION**

DOOR AND TRIM: 1/8" high impact styrene plastic with U.V. stabilizers Flush to frame — rounded safety corners, one piece outside flange with 3/4" deep mounting frame.

HINGE: Concealed.

**LATCHES**: Snap latches allow door to fit tightly within frame.

FINISH: White, with textured exposed surfaces, paintable surface.

For a complete list of options visit www.BestAccessDoors.com