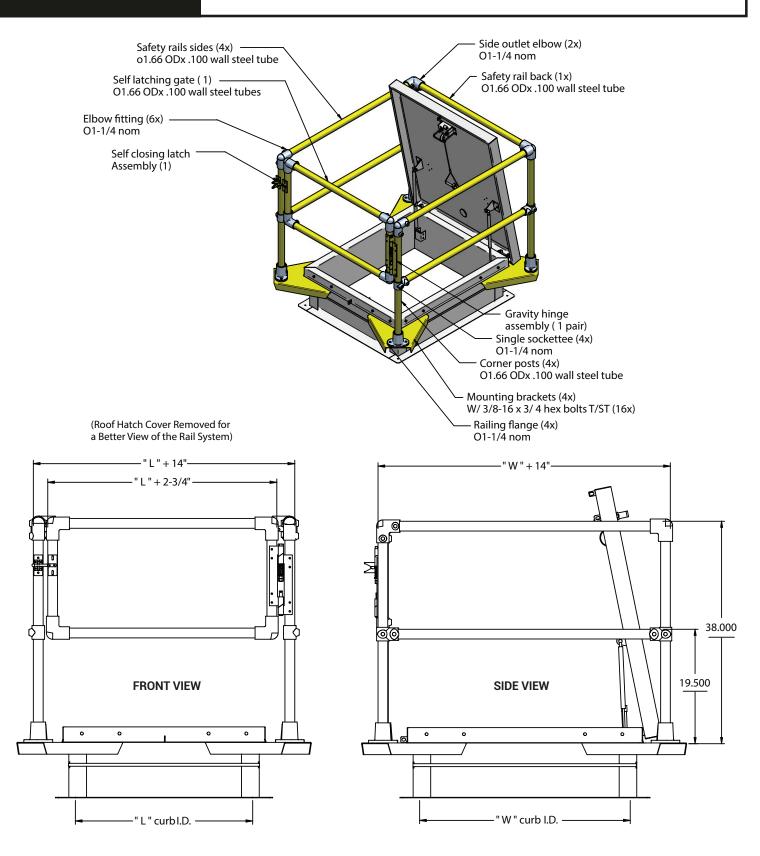

#### **FEATURES**

- Railing system surrounds all sides of the opening
- (Self Closing Gate) Spring tension gate keeps the opening closed after pass through
- Easy to install
- Safe, easy and economic access
- · Assembled on site, no special tools necessary
- Standard Finish is Safety Yellow Painted, also available in Galvanized

#### **COMPONENTS**

MATERIAL: Steel ASTM A36

RAILS: Steel ASTM A36

JOINERS: Steel ASTM A36

RAIL WIDTH: Various lengths to fit the multiple sizes of openings

WEIGHT: Standard rail lengths range from 8lbs. to 11lbs.

### MANUFACTURED BY ACUDOR

QTY

Railing product image shown with 36"x 36" Aluminum Roof Hatch.

Roof Hatch products are sold seperately