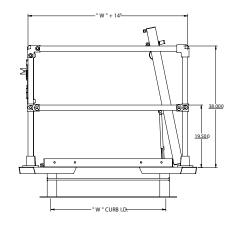

## ■ DIMENSIONS AND APPEARANCE

>> CLICK TO VIEW ADDITIONAL DETAILS AND PRICING <<

| DOOR SIZE W x H |               | WEIGHT |      |
|-----------------|---------------|--------|------|
| INCHES          | (MM)          | LBS    | KG   |
| 24 x 24         | (610 x 610)   | 60     | 24.2 |
| 24 x 30         | (610 x 762)   | 70     | 31.8 |
| 24 x 36         | (610 x 914)   | 75     | 34.0 |
| 30 x 30         | (762 x 762)   | 80     | 36.4 |
| 30 x 36         | (762 x 914)   | 90     | 41.0 |
| 42 x 42         | (1067 x 1067) | 125    | 56.8 |
| 48 x 48         | (1220 x 1220) | 155    | 70.4 |
| 48 x 72         | (1220 x 1829) | 210    | 95.3 |
| 60 x 60         | (1524 x 1524) | 220    | 98.9 |

### MANUFACTURED BY ACUDOR

QTY

Railing product image shown with 36"x 36" Aluminum Roof Hatch.

Roof Hatch products are sold seperately