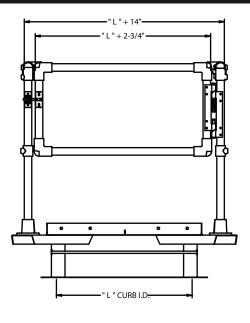

## ■ DIMENSIONS AND APPEARANCE

>> CLICK TO VIEW ADDITIONAL DETAILS AND PRICING <<

| DOOR SIZE W x H |               | WEIGHT |      |
|-----------------|---------------|--------|------|
| INCHES          | (MM)          | LBS    | KG   |
| 24 x 24         | (610 x 610)   | 60     | 24.2 |
| 24 x 30         | (610 x 762)   | 70     | 31.8 |
| 24 x 36         | (610 x 914)   | 75     | 34.0 |
| 30 x 30         | (762 x 762)   | 80     | 36.4 |
| 30 x 36         | (762 x 914)   | 90     | 41.0 |
| 42 x 42         | (1067 x 1067) | 125    | 56.8 |
| 48 x 48         | (1220 x 1220) | 155    | 70.4 |
| 48 x 72         | (1220 x 1829) | 210    | 95.3 |
| 60 x 60         | (1524 x 1524) | 220    | 98.9 |

### MANUFACTURED BY ACUDOR

QTY

Railing product image shown with 36"x 36" Aluminum Roof Hatch.

Roof Hatch products are sold seperately