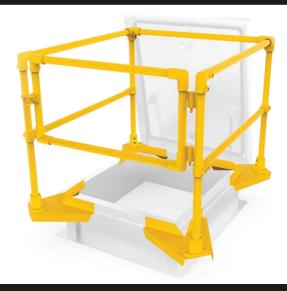

## ■ DIMENSIONS AND APPEARANCE

>> CLICK TO VIEW ADDITIONAL DETAILS AND PRICING <<

| DOOR SIZE W x H |               | WEIGHT |      |
|-----------------|---------------|--------|------|
| INCHES          | (MM)          | LBS    | KG   |
| 24 x 24         | (610 x 610)   | 60     | 24.2 |
| 24 x 30         | (610 x 762)   | 70     | 31.8 |
| 24 x 36         | (610 x 914)   | 75     | 34.0 |
| 30 x 30         | (762 x 762)   | 80     | 36.4 |
| 30 x 36         | (762 x 914)   | 90     | 41.0 |
| 42 x 42         | (1067 x 1067) | 125    | 56.8 |
| 48 x 48         | (1220 x 1220) | 155    | 70.4 |
| 48 x 72         | (1220 x 1829) | 210    | 95.3 |
| 60 x 60         | (1524 x 1524) | 220    | 98.9 |

### MANUFACTURED BY ACUDOR

QTY

Railing product image shown with 36"x 36" Aluminum Roof Hatch.

Roof Hatch products are sold seperately