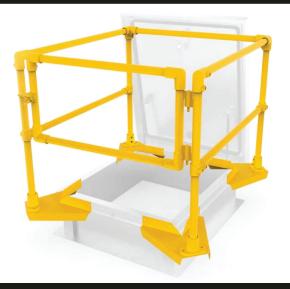

#### MANUFACTURED BY ACUDOR

QTY

SPECIAL INSTRUCTIONS

SUBMITTAL APPROVAL:

(signature or stamp)

Railing product image shown with 36"x 36" Aluminum Roof Hatch.

Roof Hatch products are sold seperately