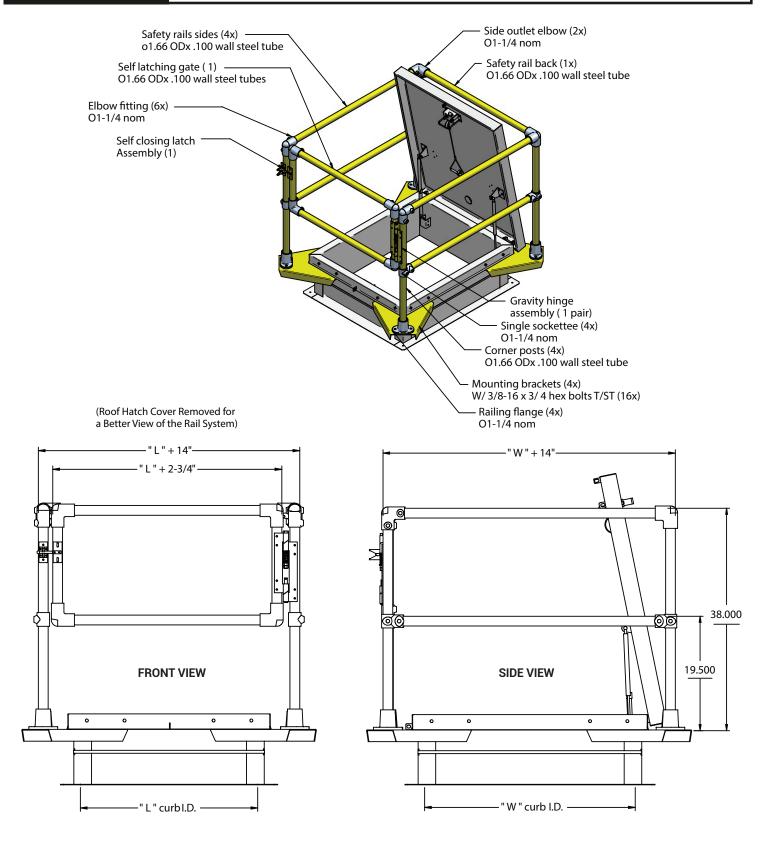

#### **FEATURES**

- Railing system surrounds all sides of the opening
- (Self Closing Gate) Spring tension gate keeps the opening closed after pass through
- Easy to install
- Safé, easy and economic access
- · Assembled on site, no special tools necessary
- Standard Finish is Safety Yellow Painted, also available in Galvanized

#### **COMPONENTS**

MATERIAL: Steel ASTM A36

RAILS: Steel ASTM A36

JOINERS: Steel ASTM A36

RAIL WIDTH: Various lengths to fit the multiple sizes of openings

WEIGHT: Standard rail lengths range from 8lbs. to 11lbs.

#### ■ DIMENSIONS AND APPEARANCE

>> CLICK TO VIEW ADDITIONAL DETAILS AND PRICING <<

| DOOR SIZE W x H |               | WEIG | WEIGHT |  |
|-----------------|---------------|------|--------|--|
| INCHES          | (MM)          | LBS  | KG     |  |
| 24 x 24         | (610 x 610)   | 60   | 24.2   |  |
| 24 x 30         | (610 x 762)   | 70   | 31.8   |  |
| 24 x 36         | (610 x 914)   | 75   | 34.0   |  |
| 30 x 30         | (762 x 762)   | 80   | 36.4   |  |
| 30 x 36         | (762 x 914)   | 90   | 41.0   |  |
| 42 x 42         | (1067 x 1067) | 125  | 56.8   |  |
| 48 x 48         | (1220 x 1220) | 155  | 70.4   |  |
| 48 x 72         | (1220 x 1829) | 210  | 95.3   |  |
| 60 x 60         | (1524 x 1524) | 220  | 98.9   |  |