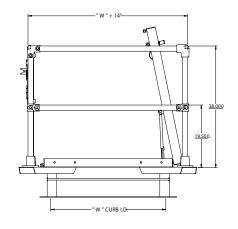

#### ■ DIMENSIONS AND APPEARANCE

>> CLICK TO VIEW ADDITIONAL DETAILS AND PRICING <<

| DOOR SIZE W x H |               | WEIG | WEIGHT |  |
|-----------------|---------------|------|--------|--|
| INCHES          | (MM)          | LBS  | KG     |  |
| 24 x 24         | (610 x 610)   | 60   | 24.2   |  |
| 24 x 30         | (610 x 762)   | 70   | 31.8   |  |
| 24 x 36         | (610 x 914)   | 75   | 34.0   |  |
| 30 x 30         | (762 x 762)   | 80   | 36.4   |  |
| 30 x 36         | (762 x 914)   | 90   | 41.0   |  |
| 42 x 42         | (1067 x 1067) | 125  | 56.8   |  |
| 48 x 48         | (1220 x 1220) | 155  | 70.4   |  |
| 48 x 72         | (1220 x 1829) | 210  | 95.3   |  |
| 60 x 60         | (1524 x 1524) | 220  | 98.9   |  |