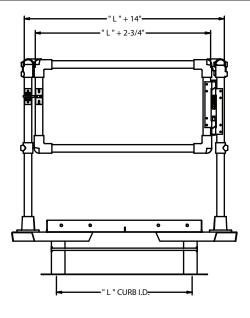

#### ■ DIMENSIONS AND APPEARANCE

>> CLICK TO VIEW ADDITIONAL DETAILS AND PRICING <<

| DOOR SIZE W x H |               | WEIG | WEIGHT |  |
|-----------------|---------------|------|--------|--|
| INCHES          | (MM)          | LBS  | KG     |  |
| 24 x 24         | (610 x 610)   | 60   | 24.2   |  |
| 24 x 30         | (610 x 762)   | 70   | 31.8   |  |
| 24 x 36         | (610 x 914)   | 75   | 34.0   |  |
| 30 x 30         | (762 x 762)   | 80   | 36.4   |  |
| 30 x 36         | (762 x 914)   | 90   | 41.0   |  |
| 42 x 42         | (1067 x 1067) | 125  | 56.8   |  |
| 48 x 48         | (1220 x 1220) | 155  | 70.4   |  |
| 48 x 72         | (1220 x 1829) | 210  | 95.3   |  |
| 60 x 60         | (1524 x 1524) | 220  | 98.9   |  |