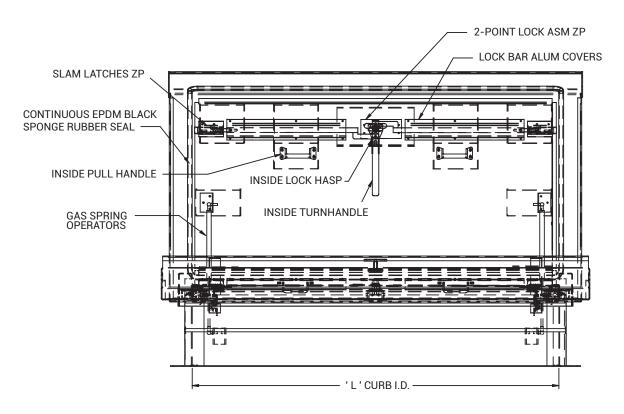

OPENING: Gas spring operators allow cover to open and close with ease. Stainless Steel Inside pull handle allows for easy control when closing cover.

DOOR LATCH: Self latching, Stainless steel outside T handle with stainless steel inside lock and lever assembly. Unit also has inside and outside padlock provisions.