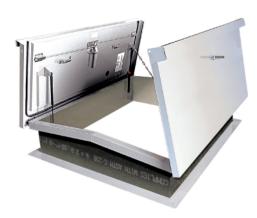

Quality Access Doors- FAST!

#### **APPLICATION**

Acudor Equipment Access Roof Hatches are designed to provide convenient, economical access to the roof of a building where larger openings are required. This opening allows for equipment to be installed or removed from a building through the roof.

#### **FEATURES**

- Weather tight construction
- · Convenient one-hand operation
- 12" high insulated curb
- Supports 40lbs./sq. ft. live load
- Stainless Steel Hardware

# SKU: BA-RHA-EQ-DL ALUMINUM EQUIPMENT ACCESS ROOF HATCH

DOUBLE LEAF