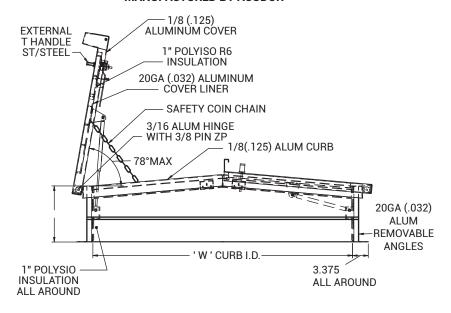

#### **SPECIFICATIONS**

COVER: Double-skin construction ("in box type design") with 1" Polyiso (R-6) insulation and a continuous EPDM foam weather/draft seal gasket that is attached to the inside of cover to provide a flush, tight fit. Designed to support a live load of 40lbs./sq. ft., the cover is 1/8" thick aluminum with a 20 gauge aluminum inside liner.

CURB: 1/8" thick aluminum with 1" thick Polyiso (R-6) insulation at curb exterior. Curb is 12" high, with 3.375" wide bottom flange an pre-drilled mounting holes.

HINGE: Heavy duty Aluminum pintle hinges with 3/8" SS pin.

OPENING: Gas spring operators allow cover to open and close with ease. Stainless Steel Inside pull handle allows for easy control when closing cover.

DOOR LATCH: Self latching, Stainless steel outside T handle with stainless steel inside lock and lever assembly. Unit also has inside and outside padlock provisions.

FINISH: Mill finish

For a complete list of options visit www.BestAccessDoors.com

To view Pricing and Additional Product Info.