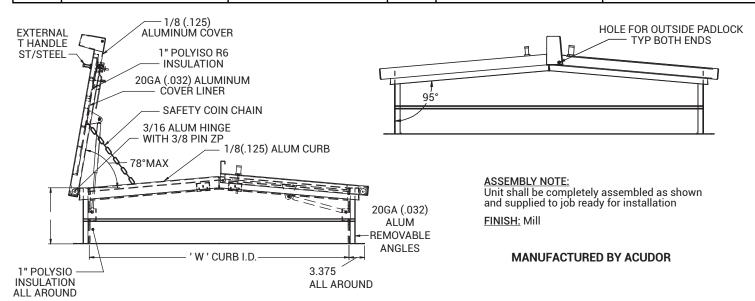

#### **SPECIFICATIONS**

COVER: Double-skin construction ("in box type design") with 1" Polyiso (R-6) insulation and a continuous EPDM foam weather/draft seal gasket that is attached to the inside of cover to provide a flush, tight fit. Designed to support a live load of 40lbs./sq. ft., the cover is 1/8" thick aluminum with a 20 gauge aluminum inside liner.

CURB: 1/8" thick aluminum with 1" thick Polyiso (R-6) insulation at curb exterior. Curb is 12" high, with 3.375" wide bottom flange an pre-drilled mounting holes.

HINGE: Heavy duty Aluminum pintle hinges with 3/8" SS pin.

OPENING: Gas spring operators allow cover to open and close with ease. Stainless Steel Inside pull handle allows for easy control when closing cover.

DOOR LATCH: Self latching, Stainless steel outside T handle with stainless steel inside lock and lever assembly. Unit also has inside and outside padlock provisions.

FINISH: Mill finish

For a complete list of options visit www.BestAccessDoors.com

To view Pricing and Additional Product Info.