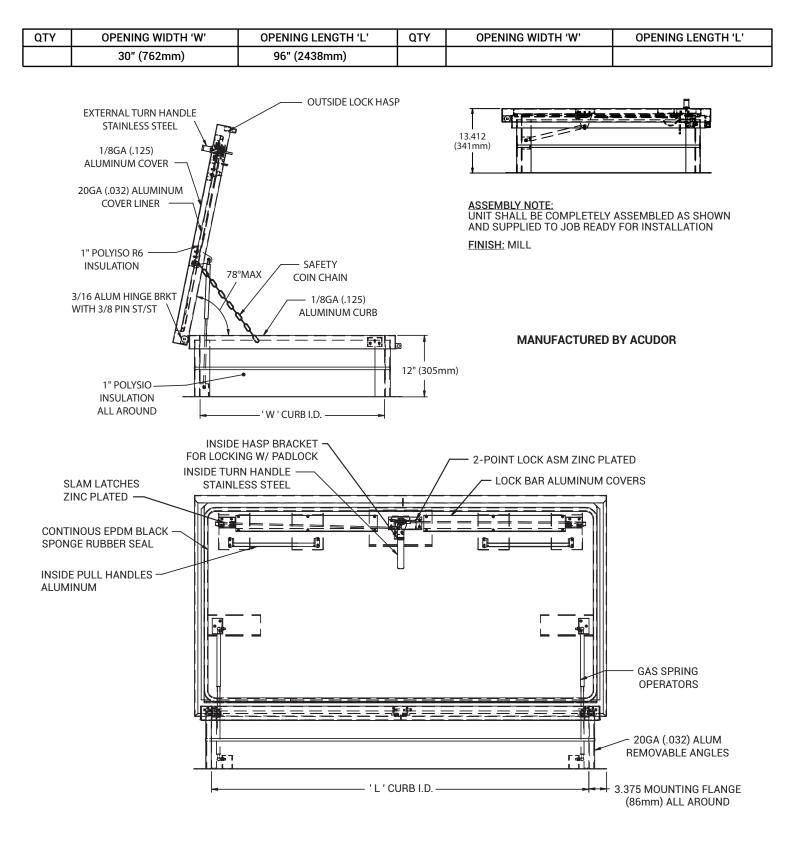

# SPECIFICATIONS

COVER: Double-skin construction ("in box type design") with 1" Polyiso (R-6) insulation and a continuous EPDM foam weather/draft seal gasket that is attached to the inside of cover to provide a flush, tight fit. Designed to support a live load of 40lbs./sq. ft., the cover is 1/8" aluminum with a 20 gauge aluminum inside liner.

CURB: 1/8" thick aluminum with 1" thick Polyiso (R-6) insulation at curb exterior. Curb is 12" high, with 3.375" wide bottom flange and pre-drilled mounting holes.

HINGE: Heavy duty Aluminum pintle hinges with 3/8" SS pin.

OPENING: Gas spring operators allow cover to open and close with ease. Stainless Steel inside pull handle allows for easy control when closing cover.

DOOR LATCH: Self latching, Stainless Steel outside T handle with inside lock and lever assembly. Unit also has inside and outside padlock provisions.

FINISH: Mill finish

For a complete list of options visit www.BestAccessDoors.com

To view Pricing and Additional Product Info.