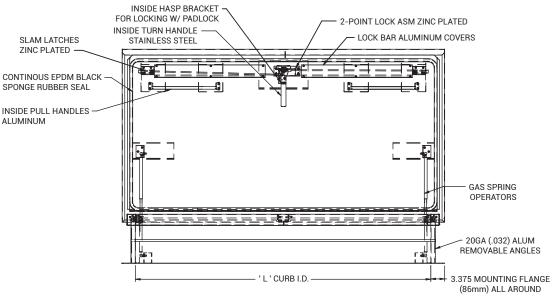

# SPECIFICATIONS

COVER: Double-skin construction ("in box type design") with 1" Polyiso (R-6) insulation and a continuous EPDM foam weather/draft seal gasket that is attached to the inside of cover to provide a flush, tight fit. Designed to support a live load of 40lbs./sq. ft., the cover is 1/8" aluminum with a 20 gauge aluminum inside liner.

CURB: 1/8" thick aluminum with 1" thick Polyiso (R-6) insulation at curb exterior. Curb is 12" high, with 3.375" wide bottom flange and pre-drilled mounting holes.

HINGE: Heavy duty Aluminum pintle hinges with 3/8" SS pin.

OPENING: Gas spring operators allow cover to open and close with ease. Stainless Steel inside pull handle allows for easy control when closing cover.

DOOR LATCH: Self latching, Stainless Steel outside T handle with inside lock and lever assembly. Unit also has inside and outside padlock provisions.

FINISH: Mill finish

For a complete list of options visit www.BestAccessDoors.com

To view Pricing and Additional Product Info.