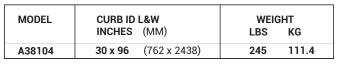

CURB: 1/8" thick aluminum with 1" thick Polyiso (R-6) insulation at curb exterior. Curb is 12" high, with 3.375" wide bottom flange and pre-drilled mounting holes.

HINGE: Heavy duty Aluminum pintle hinges with 3/8" SS pin.