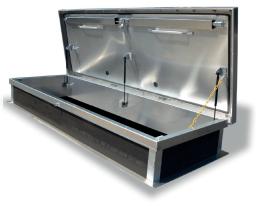

### **APPLICATION**

Acudor Service Stair Roof Hatches are designed to provide convenient, economical access to the roof of a building from a full size staircase to perform maintenance.

# FEATURES

- Weather tight construction
- Convenient one-hand operation
- 12" high insulated curb
- Supports 40lbs./sq. ft. live load
  Stainless Steel Hardware

# SPECIFICATIONS

COVER: Double-skin construction ("in box type design") with 1" Polyiso (R-6) insulation and a continuous EPDM foam weather/draft seal gasket that is attached to the inside of cover to provide a flush, tight fit. Designed to support a live load of 40lbs./sq. ft., the cover is 1/8" aluminum with a 20 gauge aluminum inside liner.

OPENING: Gas spring operators allow cover to open and close with ease. Stainless Steel inside pull handle allows for easy control when closing cover.

DOOR LATCH: Self latching, Stainless Steel outside T handle with inside lock and lever assembly. Unit also has inside and outside padlock provisions.