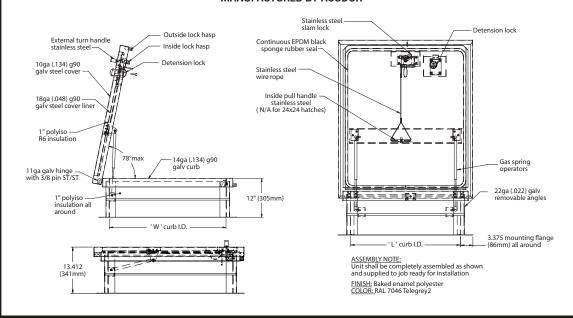

#### **SPECIFICATIONS**

COVER: Double-skin construction ("in box type design") with 1" Polyiso (R-6) insulation and a continuous EPDM foam weather/draft seal gasket that is attached to the inside of cover to provide a flush, tight fit. Designed to support a live load of 40lbs./sq. ft., the cover is 10 gauge galvanized steel with a 18 gauge galvanized steel inside liner.

CURB: 10 gauge galvanized steel with 1" thick Polyiso (R-6) insulation with Fiberglass liner at curb exterior. Curb is 12" high, with 3.375" wide bottom flange and pre-drilled mounting holes

HINGE: Heavy duty galvanized steel pintle hinges with 3/8" SS pin

OPENING: Gas spring operators allow cover to open and close with ease. Stainless Steel inside pull handle allows for easy control when closing cover

DOOR LATCH: Self latching, zinc plated outside T handle with stainless steel inside lock and lever assembly. Heavy duty detention lock with paracentric key. Unit also has inside and outside padlock provisions

FINISH: Material is prepared with an iron phosphate wash, followed by a rust inhibiting primer, and then a baked on polyester enamel paint

For a complete list of options visit www.BestAccessDoors.com

To view Pricing and Additional Product Info.