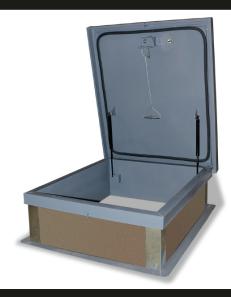

#### **APPLICATION**

Acudor Security Roof Hatches are designed to provide convenient, economical access to the roof of a building while adding an additional level of security. The heavy gauge materials used to manufacture this hatch are ideal for applications in banks, prisons, hospitals and more

#### **FEATURES**

- · Weather tight construction
- Convenient one-hand operation
- 12" high insulated curb
- · Supports 40lbs./sq. ft. live load
- · G90 Galv. Steel
- Stainless Steel Hardware

#### **SPECIFICATIONS**

COVER: Double-skin construction ("in box type design") with 1" Polyiso (R-6) insulation and a continuous EPDM foam weather/draft seal gasket that is attached to the inside of cover to provide a flush, tight fit. Designed to support a live load of 40lbs./sq. ft., the cover is 10 gauge galvanized steel with a 18 gauge galvanized steel inside liner.