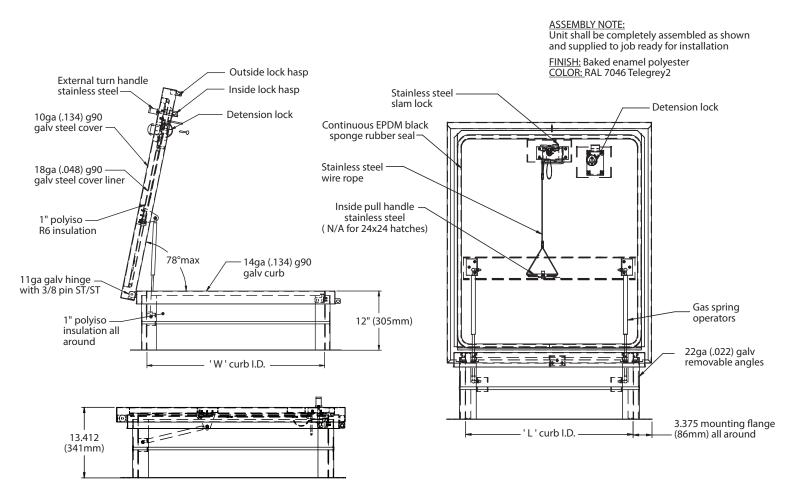

#### **SPECIFICATIONS**

COVER: Double-skin construction ("in box type design") with 1" Polyiso (R-6) insulation and a continuous EPDM foam weather/draft seal gasket that is attached to the inside of cover to provide a flush, tight fit. Designed to support a live load of 40lbs./sq. ft., the cover is 10 gauge galvanized steel with a 18 gauge galvanized steel inside liner.

CURB: 10 gauge galvanized steel with 1" thick Polyiso (R-6) insulation with Fiberglass liner at curb exterior. Curb is 12" high, with 3.375" wide bottom flange and pre-drilled mounting holes

HINGE: Heavy duty galvanized steel pintle hinges with 3/8" SS pin

OPENING: Gas spring operators allow cover to open and close with ease. Stainless Steel inside pull handle allows for easy control when closing cover

DOOR LATCH: Self latching, zinc plated outside T handle with stainless steel inside lock and lever assembly. Heavy duty detention lock with paracentric key. Unit also has inside and outside padlock provisions

FINISH: Material is prepared with an iron phosphate wash, followed by a rust inhibiting primer, and then a baked on polyester enamel paint

For a complete list of options visit www.BestAccessDoors.com

To view Pricing and Additional Product Info.