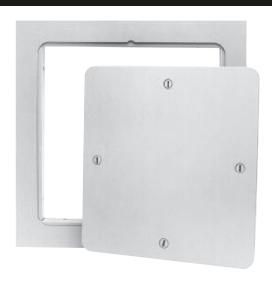

# SUBMITTAL/TECHNICAL DATA SHEET

SKU: BA-RP
REMOVABLE PANEL
ACCESS DOOR

# SPECIFICATION

DOOR AND TRIM: 14 GA. Steel. Trim being 1-1/2" wide.

RETURN FRAME: 18 GA. Steel having a depth of 1-3/4".

LATCHES: Flush, stainless steel cam operated with screwdriver on all 4 sides.

FINISH: Electrostatically applied baked grey enamel, over rust-inhibiting phosphate treated steel. This coat can be used as a finish or as a prime coating.