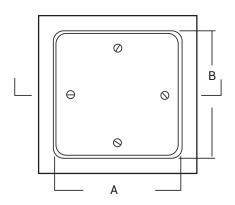

### **ELEVATION**

#### STANDARD SIZES:

| DOOR SIZE | WALL                                  | CAM   | SHIP     |
|-----------|---------------------------------------|-------|----------|
| WXH       | OPENING                               | LATCH | WT. LBS. |
| 8" X 8"   | 8 1/ <sub>4</sub> X 8 1/ <sub>4</sub> | 4     | 3        |
| 12" X 12" | 12 1/4 X 12 1/4                       | 4     | 8        |
| 18" X 18" | 18 1/4 X 18 1/4                       | 4     | 13       |
| 24" X 24" | 24 1/4 X 24 1/4                       | 8     | 20       |