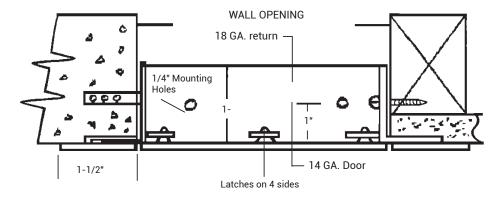

#### **SECTION DETAIL**

# SPECIFICATION

DOOR AND TRIM: 14 GA. Steel. Trim being 1-1/2" wide.

RETURN FRAME: 18 GA. Steel having a depth of 1-3/4".

LATCHES: Flush, stainless steel cam operated with screwdriver on all 4 sides.

FINISH: Electrostatically applied baked grey enamel, over rust-inhibiting phosphate treated steel. This coat can be used as a finish or as a prime coating.