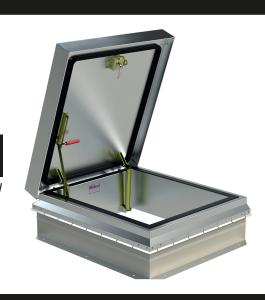

### **SPECIFICATIONS**

- 01. Thermally broken curb with integral capflashing 11 ga. Aluminum (Corners fully welded)
- 02. Thermally broken cover 11 ga. Aluminium
- 03. Cover liner 18 ga. Aluminium
- 04. 3" [75mm] Polyisocyanurate curb insulation
- 05. 3" [75mm] Polyisocyanurate cover insulation
- 06. EPDM Gasket (All around cover) 07. Pintle hinge Stainless steel type 316
- 08. Bilclip® Flashing system 09. 165" Fusible link (Extra link provided)
- 10. Thermolatc® positive hold/release mechanism
- 11. Gas springs with damper & hold open feature
- 12. Cover restraint cable, (1) @ each end 13. Pull grip to open from inside 1 /8" dia. steel cable
- 14. Pull grip to open from outside 1 /8" dia. steel cable
- 15. Cover latch bracket
- 16. R-Value equals 20.3 (Cover and curb)

#### **GENERAL NOTES:**

This product may be installed on either a flat or sloping roof. When installed on a slope, the hinge side must run parallel with the slope. If slope exceeds 30°, advise factory for modification.