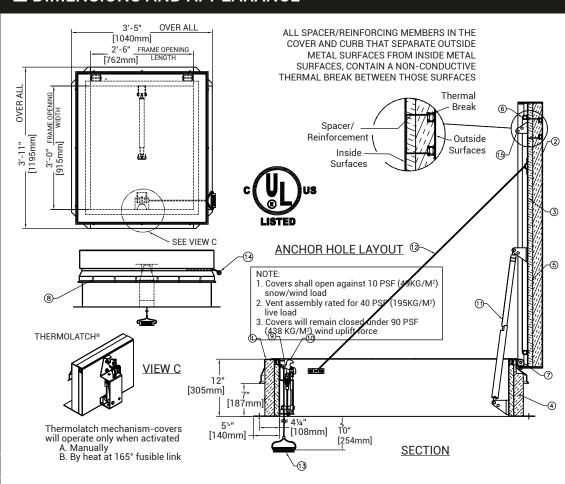

## ■ DIMENSIONS AND APPEARANCE

>> CLICK TO VIEW ADDITIONAL DETAILS AND PRICING <<

### **SPECIFICATIONS**

- 01. Thermally broken curb with integral capflashing 11 ga. Aluminum (Corners fully welded)
- 02. Thermally broken cover 11 ga. Aluminium
- 03. Cover liner 18 ga. Aluminium
- 04. 3" [75mm] Polyisocyanurate curb insulation
- 05. 3" [75mm] Polyisocyanurate cover insulation
- 06. EPDM Gasket (All around cover) 07. Pintle hinge Stainless steel type 316
- 08. Bilclip® Flashing system 09. 165" Fusible link (Extra link provided)
- 10. Thermolatc® positive hold/release mechanism
- 11. Gas springs with damper & hold open feature
- 12. Cover restraint cable, (1) @ each end 13. Pull grip to open from inside 1 /8" dia. steel cable
- 14. Pull grip to open from outside 1 /8" dia. steel cable
- 15. Cover latch bracket
- 16. R-Value equals 20.3 (Cover and curb)