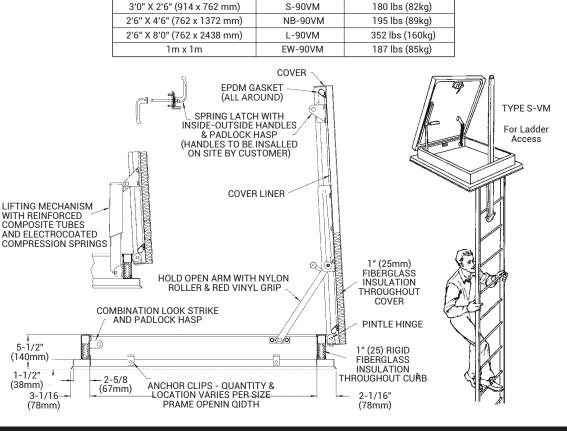

#### COVER:

Breakformed, hollow-metal design with 1" (25mm) concealed insulation, 3" (76mm) beaded, overlapping flange, fully welded at corners, and internally reinforced for 40 psf (195 kg/m2) live load.

#### CURB:

Breakformed, hollow-metal design with 1" (25mm) concealed insulation, 2-5/8" (67mm) mounting flange and 1-1/2" (38mm) apron, fully welded at corners. Stainless steel anchor clips are included.

#### GASKET:

Specially designed, EPDM rubber gasket, permanently adhered to the cover.

#### HINGES:

Heavy pintle hinges with 3/8" (10mm) solid stainless steel hinge pins.

#### LATCH:

Spring latch with inside and outside handles and padlock hasps.

#### ASSISTANCE:

Electrostatically coated compression springs enclosed in self-lubricating Assistance: composite cylinders. Automatic hold-open arm with 1" (25mm) comfort grip handle.

## DIMENSIONS AND APPEARANCE

STANDARD SIZES AND WEIGHTS

SIZE

>> CLICK TO VIEW ADDITIONAL DETAILS AND PRICING <<

SHIPPING WEIGHT

MODEL #