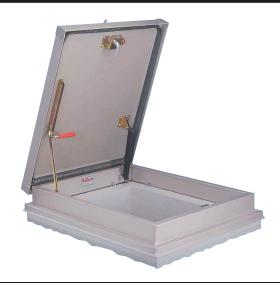

## DESCRIPTIONS

VersaMount<sup>™</sup> access hatch combines the ease of operation, weathertight performance, and the long service life of a quality Bilco roof hatch, with the added advantage of enhanced installation flexibility.

#### COVER:

Breakformed, hollow-metal design with 1" (25mm) concealed insulation, 3" (76mm) beaded, overlapping flange, fully welded at corners, and internally reinforced for 40 psf (195 kg/m2) live load.

#### CURB:

Breakformed, hollow-metal design with 1" (25mm) concealed insulation, 2-5/8" (67mm) mounting flange and 1-1/2" (38mm) apron, fully welded at corners. Stainless steel anchor clips are included.

#### GASKET:

Specially designed, EPDM rubber gasket, permanently adhered to the cover.

#### HINGES:

Heavy pintle hinges with 3/8" (10mm) solid stainless steel hinge pins.

#### LATCH:

Spring latch with inside and outside handles and padlock hasps.

#### ASSISTANCE:

Electrostatically coated compression springs enclosed in self-lubricating Assistance: composite cylinders. Automatic hold-open arm with 1" (25mm) comfort grip handle.