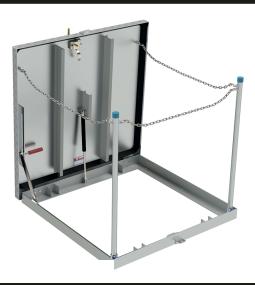

## DESCRIPTIONS

Provides a cost effective solution for access to underground vaults that do not require the use of a flush-mounted door. Features a concealed internal mounting flange that makes installation easy and secure. Simply position the door over the vault opening and bolt it into place. Ideal for applications where the infiltration of contaminants is a concern. Its gasketed, over-lapping cover design sheds water and prevents debris and other pollutants from entering the opening.

GASKET: Extruded EPDM rubber gasket permanently adhered to cover

HINGES: Heavy-duty, stainless steel pin tie hinges with 3/8" (9.5mm) type 316 stainless steel hinge pins.

LATCH: Type 316 stainless steel slam lock with fixed interior handle and removable exterior turn/lih handle. Latch release is protected by a flush, gasketed, removable screw plug. (For added security, specify: full welded exterior padlock hasp)

LIFT ASSISTANCE: Gas strut lifting mechanism. Automatic hold-open arm with grip handle release.

FINISH: Mill Finish aluminum.

HARDWARE: Gas strut has a powder coat finish. All other hardware is type 316 stainless steel unless otherwise specified.