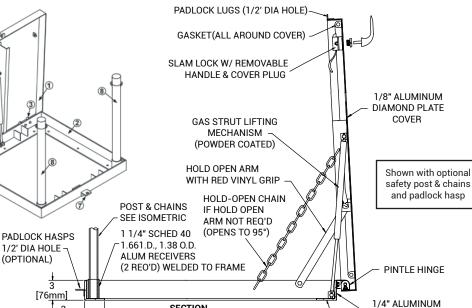

## SPECIFICATIONS

MATERIAL: 1/8" (3mm) aluminum diamond plate cover and 1/4" (6mm) aluminum angle frame

**COVER:** Diamond-pattern tread plate reinforced for 105 psf (5 kpa) live load.

FRAME: 1/4"x 3"x 3" (6.4mm x 76mm x 76mm) angle frame with internal mounting flange and 7/16" (11 mm) diameter anchor holes

GASKET: Extruded EPDM rubber gasket permanently adhered to cover

HINGES: Heavy-duty, stainless steel pin tie hinges with 3/8" (9.5mm) type 316 stainless steel hinge pins.

LATCH: Type 316 stainless steel slam lock with fixed interior handle and removable exterior turn/lih handle. Latch release is protected by a flush, gasketed, removable screw plug. (For added security, specify: full welded exterior padlock hasp)

LIFT ASSISTANCE: Gas strut lifting mechanism. Automatic hold-open arm with grip handle release.

FINISH: Mill Finish aluminum.

HARDWARE: Gas strut has a powder coat finish. All other hardware is type 316 stainless steel unless otherwise specified.

1/4" ALUMINUM

ANGLE FRAME

|   | PROJECT NAME :         | QTY                                          | W | Н | OPTIONS |
|---|------------------------|----------------------------------------------|---|---|---------|
|   | ARCHITECT :            |                                              |   |   |         |
|   | DEALER :               |                                              |   |   |         |
|   | CONTRACTOR :           |                                              |   |   |         |
| Ì | LOCATION :             | SPECIAL INSTRUCTIONS :                       |   |   |         |
|   | DATE :                 |                                              |   |   |         |
| Ì | TAGGING INSTRUCTIONS : | SUBMITTAL APPROVAL :<br>(signature or stamp) |   |   |         |
| 1 |                        |                                              |   |   |         |