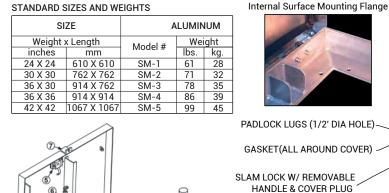

## SPECIFICATIONS

MATERIAL: 1/8" (3mm) aluminum diamond plate cover and 1/4" (6mm) aluminum angle frame

**COVER:** Diamond-pattern tread plate reinforced for 105 psf (5 kpa) live load.

FRAME: 1/4"x 3"x 3" (6.4mm x 76mm x 76mm) angle frame with internal mounting flange and 7/16" (11 mm) diameter anchor holes

GASKET: Extruded EPDM rubber gasket permanently adhered to cover

HINGES: Heavy-duty, stainless steel pin tie hinges with 3/8" (9.5mm) type 316 stainless steel hinge pins.

LATCH: Type 316 stainless steel slam lock with fixed interior handle and removable exterior turn/lih handle. Latch release is protected by a flush, gasketed, removable screw plug. (For added security, specify: full welded exterior padlock hasp)