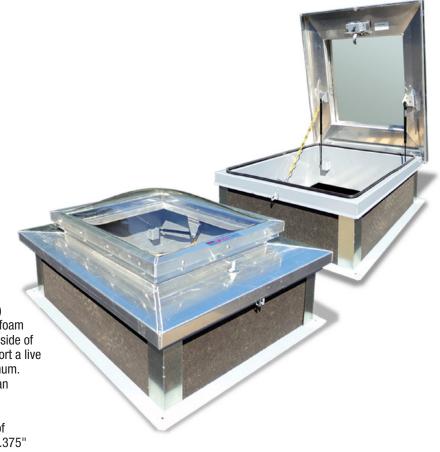

#### **Application**

Acudor Domed Roof Hatches are designed to provide convenient, economical access to the roof of a building. The Polycarbonate Domes provide the benefit of a skylight.

## **Specifications:**

Cover: Double-skin construction ("in box type design") with 1" polyiso insulation and a continuous EPDM foam weather/draft seal gasket that is attached to the inside of cover to provide a flush, tight fit. Designed to support a live load of 40lbs./sq. ft., the cover is 1/8" thick aluminum. To accommodate the clear polycarbonate domes, an aluminum extrusion with built in condensation drainage channel is provided

Curb: 11 gauge Aluminum with 1" thick fiberboard roof insulation at curb exterior. Curb is 12" high, with 3.375" wide bottom flange and pre-drilled mounting holes Hinge: Heavy Duty Aluminum pintle hinges with 3/8" pin Opening: Gas spring operators allow cover to open and close

Opening: Gas spring operators allow cover to open and close with ease. Inside pull handle allows for easy control when closing cover.

Door Latch: Self latching, zinc plated outside T handle with stainless steel inside lock and lever assembly. Unit also has inside and outside padlock provisions.