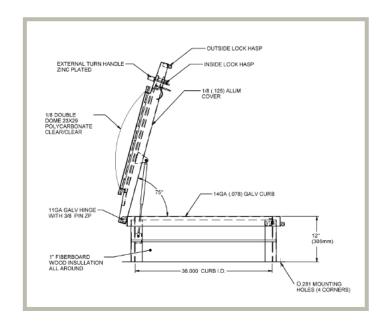

## **Specifications:**

Cover: Double-skin construction ("in box type design") with 1" polyiso insulation and a continuous EPDM foam weather/draft seal gasket that is attached to the inside of cover to provide a flush, tight fit. Designed to support a live load of 40lbs./sq. ft., the cover is 1/8" thick aluminum. To accommodate the clear polycarbonate domes, an aluminum extrusion with built in condensation drainage channel is provided

Curb: 11 gauge Aluminum with 1" thick fiberboard roof insulation at curb exterior. Curb is 12" high, with 3.375" wide bottom flange and pre-drilled mounting holes Hinge: Heavy Duty Aluminum pintle hinges with 3/8" pin Opening: Gas spring operators allow cover to open and close

Opening: Gas spring operators allow cover to open and close with ease. Inside pull handle allows for easy control when closing cover.

Door Latch: Self latching, zinc plated outside T handle with stainless steel inside lock and lever assembly. Unit also has inside and outside padlock provisions.