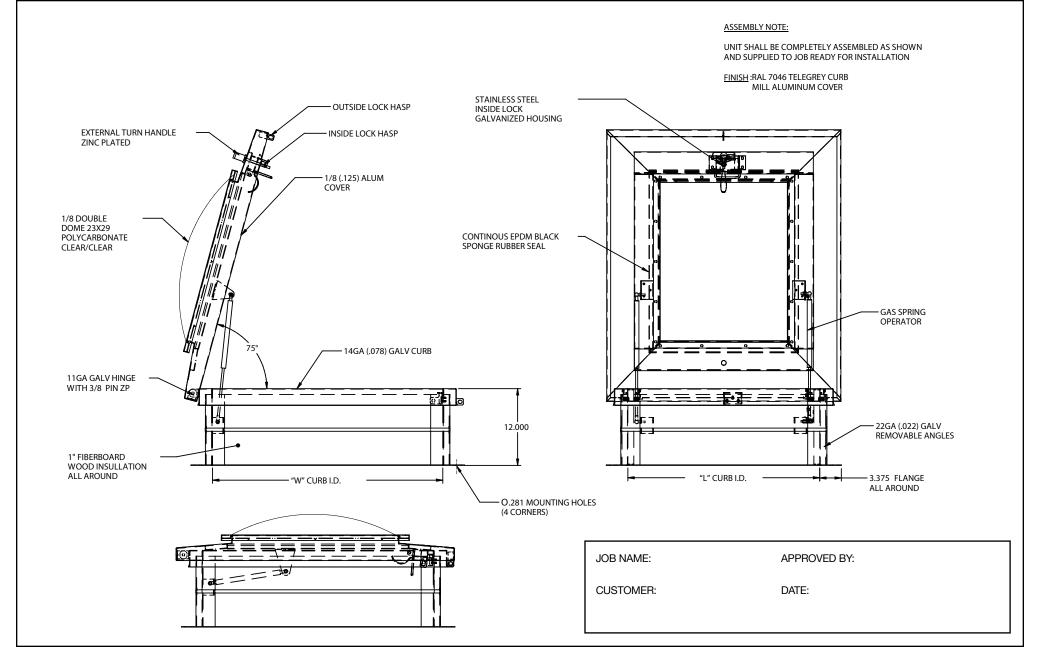

## **Specifications:**

Cover: Double-skin construction ("in box type design") with 1" polyiso insulation and a continuous EPDM foam weather/draft seal gasket that is attached to the inside of cover to provide a flush, tight fit. Designed to support a live load of 40lbs./sq. ft., the cover is 1/8" thick aluminum. To accommodate the clear polycarbonate domes, an aluminum extrusion with built in condensation drainage channel is provided

Curb: 11 gauge Aluminum with 1" thick fiberboard roof insulation at curb exterior. Curb is 12" high, with 3.375" wide bottom flange and pre-drilled mounting holes Hinge: Heavy Duty Aluminum pintle hinges with 3/8" pin Opening: Gas spring operators allow cover to open and close

Opening: Gas spring operators allow cover to open and close with ease. Inside pull handle allows for easy control when closing cover.

Door Latch: Self latching, zinc plated outside T handle with stainless steel inside lock and lever assembly. Unit also has inside and outside padlock provisions.