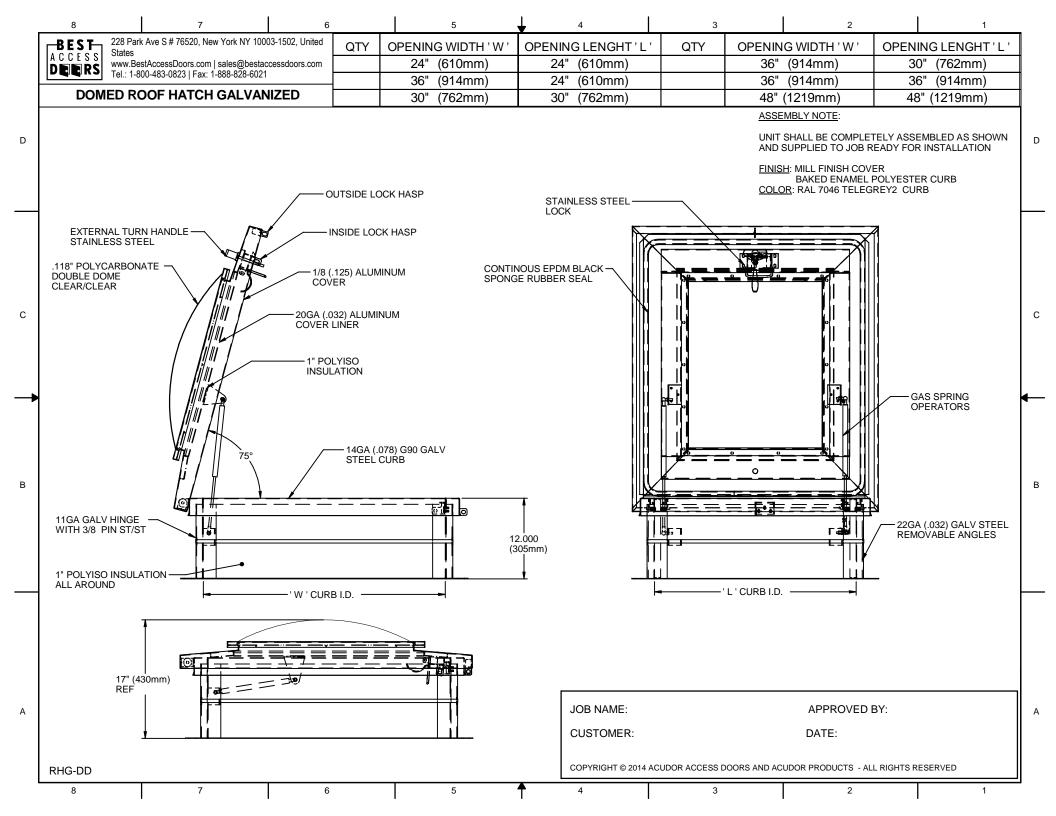

## **Specifications:**

Cover: Double-skin construction ("in box type design") with 1" Polyiso (R-6) insulation and a continuous EPDM foam weather/draft seal gasket that is attached to the inside of cover to provide a flush, tight fit. Designed to support a live load of 40lbs./sq. ft., the cover is 14 gauge galvanized steel with a 22 gauge galvanized steel inside liner.

Curb: 14 gauge galvanized steel with 1" thick Polyiso (R-6) insulation with Fiberglass liner at curb exterior. Curb is 12" high, with 3.375" wide bottom flange and pre-drilled mounting holes.

Hinge: Heavy duty galvanized steel pintle hinges with 3/8" SS pin Opening: Gas spring operators allow cover to open and close with ease. Stainless Steel inside pull handle allows for easy control when closing cover.

Door Latch: Self latching, Stainless Steel outside T handle with stainless steel inside lock and lever assembly. Unit also has inside and outside padlock provisions.

Finish: Material is prepared with an iron phosphate wash, followed by a rust inhibiting primer, and then a baked on polyester enamel grey paint.

### **BA-RHGDD STANDARD SIZES** (other sizes available)

| Model  | Curb ID L&W         | Weight per Hatch |
|--------|---------------------|------------------|
|        | inches (mm)         | lbs. (kg.)       |
| GD3232 | 24 X 24 (610 X 610) | 125 (56.8)       |
| GD3244 | 24 X 36 (610 X 914) | 135 (61.4)       |
| GD3838 | 30 X 30 (762 X 762) | 140 (63.5)       |
| GD3844 | 30 X 36 (762 X 914) | 155 (70.5)       |
| GD4444 | 36 X 36 (914 X 914) | 170 (77.3)       |