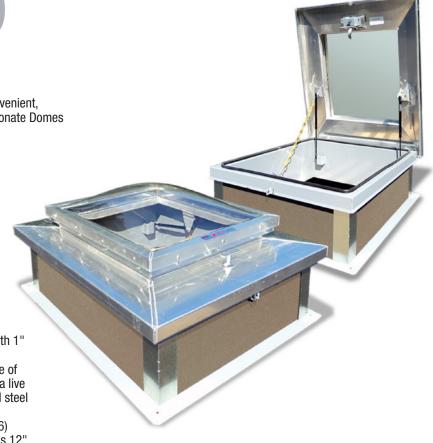

## **Application**

Acudor Domed Roof Hatches are designed to provide convenient, economical access to the roof of a building. The Polycarbonate Domes provide the benefit of a skylight.

#### **Features**

- Clear, bronze, white, combination polycarbonate double-skin dome
- G90 Galv. Steel
- · Stainless Steel Hardware