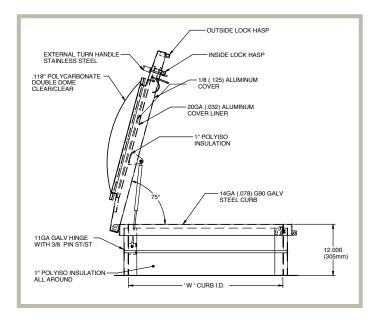

## **Specifications:**

Cover: Double-skin construction ("in box type design") with 1" Polyiso (R-6) insulation and a continuous EPDM foam weather/draft seal gasket that is attached to the inside of cover to provide a flush, tight fit. Designed to support a live load of 40lbs./sq. ft., the cover is 14 gauge galvanized steel with a 22 gauge galvanized steel inside liner.

Curb: 14 gauge galvanized steel with 1" thick Polyiso (R-6) insulation with Fiberglass liner at curb exterior. Curb is 12" high, with 3.375" wide bottom flange and pre-drilled mounting holes.

Hinge: Heavy duty galvanized steel pintle hinges with 3/8" SS pin Opening: Gas spring operators allow cover to open and close with ease. Stainless Steel inside pull handle allows for easy control when closing cover.

Door Latch: Self latching, Stainless Steel outside T handle with stainless steel inside lock and lever assembly. Unit also has inside and outside padlock provisions.

Finish: Material is prepared with an iron phosphate wash, followed by a rust inhibiting primer, and then a baked on polyester enamel grey paint.