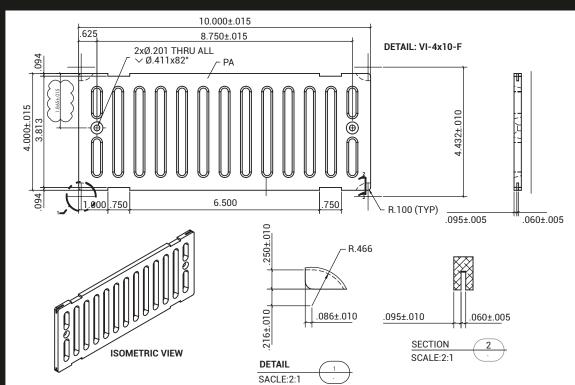

# DIMENSIONS AND APPEARANCE

>> CLICK TO VIEW ADDITIONAL DETAILS AND PRICING <<

|   | MARK      | PC. DET. | STEEL<br>SHAPE | DESCRIPTION/<br>1ST DEIMENSION | 2ND DIM | LENGTH | REMARKS | WT  | SF   |
|---|-----------|----------|----------------|--------------------------------|---------|--------|---------|-----|------|
| ٧ | /I-4x10-F |          | 1              | VENT INSERT FOR 4x10           |         |        |         | 0.7 | 0.00 |
|   |           | PA       | 1              | 0.25                           | 4       | 10     |         | 0.7 | 0.59 |
| _ |           |          |                |                                |         |        |         |     |      |