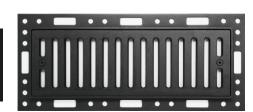

## **APPLICATION**

Linear, consecutive openings add to the appeal of this flush mount vent. Modern and straightforward in design, the Forest grill will fit right into many stylish homes. This is a fixed 1/2' thickness frame to accommodate most flooring thicknesses. The metal vents can be easily installed and look beautiful with various flooring types like intricate Tile, Laminate, Hardwood, LVP, and Carpet. The unique design allows for a flush mount, seamless finish. It comes with the frame & grill. This vent can be fastened, adhered, or floated on the subfloor. Forest Style vents are available in 2 ½"x12, 4×10, 4×12, and 4×14 sizes, and with 9 color options including Arctic White, Burnt Leaf, Desert Sand, Midnight Black, Mountain Fog, Safari Dust, Brushed Platinum, Smokey Shale and Silver River.

### **FEATURES**

- · Ventique metal vents unique design allows for a flush mount, seamless finish
- Designed for use with intricate Tile, Laminate, Hardwood, LVP, and Carpet
- · By integrating our two-part frame and vent insert, Ventique grills are completely interchangeable
- Available in 1/2" thickness
- In durability tests, our vents have proven their weight by upholding more than 875 pounds.
- Composed of powder-coated aluminum, our flush mount metal vents do not bend, crack, rust, chip, or peel
- Built in damper available in certain styles
- · Easy installation for skilled craftsman and DIY homeowners alike
- To find the correct size, measure your duct opening Length x Width in inches